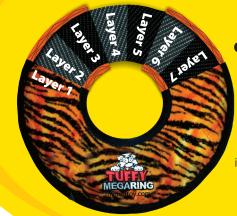

# SEVEN LAYERS OF MATERIAL

Tuffy<sup>®</sup> MEGA toys can have up to 7 layers of material depending on the shape, size and style of the toy. Our MEGA series (depicted here) can have up to 3 layers of Luggage grade material. Certain layers of material are coated with a layer of plastic to hold the material fibers together. Finally, we use soft fleece for the outside layer.