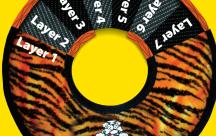

## SEVEN LAYERS OF MATERIAL

Tuffy® MEGA toys can have up to 7 layers of material depending on the shape, size and style of the toy. Our MEGA series (depicted here) can have up to 3 layers of Luggage grade material. Certain layers of material are coated with a layer of plastic to hold the material fibers together. Finally, we use soft fleece for the outside layer.