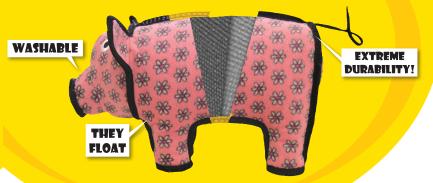

## FOUR ROWS OF STITCHING AND THREE LAYERS OF MATERIAL!

Tuffy® toys are the most durable dog toys on the market! With up to 4 layers of material, our toys are bonded and sewn together multiple times. A protective webbing is sewn around the outside seam for added durability.

## **REMOVE LOOSE THREADS**

Over time this toy will start to show wear. Trim loose threads or loose material to avoid accidental ingestion.

Extreme Durability
Great for Play Time • Great Indoors
Won't Hurt Teeth • It Floats! • Washable