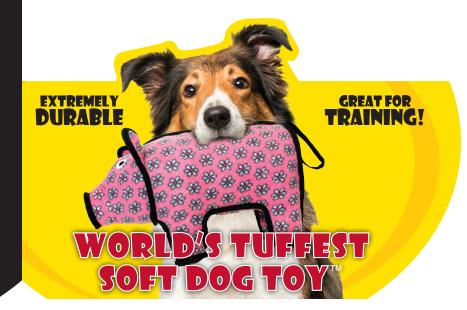

Extreme Durability Great for Play Time • Great Indoors Won't Hurt Teeth • It Floats! • Washable

## FOUR ROWS OF STITCHING AND THREE LAYERS OF MATERIAL!

Tuffy<sup>®</sup> toys are the most durable dog toys on the market! With up to 4 layers of material, our toys are bonded and sewn together multiple times. A protective webbing is sewn around the outside seam for added durability.