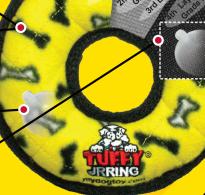

#### SEVEN ROWS OF STITCHING

Tuffy® toys can have up to 7 rows of stitching. The number of rows of stitching depends on the shape, size and style of the toy. Two directions of cross stitching hold the multiple layers together. Rows of stitching hold webbing around the material's edge, and the toy's parts are sewn together with up to 3 rows of stitching. When possible, a protective webbing is added around the outer edge and sewn up to 3 more times.

#### FOUR LAYERS OF MATTERIAL

Tuffy® toys can have up to 4 layers of material depending on the shape, size and style of the toy. Our Junior series (depicted here) can have up to 2 layers of Luggage grade material. Certain layers of material are coated with a layer of plastic to hold the material fibers together. Finally, we use soft fleece for the outside layer.

#### PROTECTIVE WEBBING

For our Ultimate series we add an additional layer of webbing, whenever possible, around the outside edge to cover the seams of the toy. This is sewn multiple times, for added durability.

#### SQUEAKER SAFETY POCKETS

When possible, squeakers are sewn inside protective pouches as an added layer of safety.

Made in China