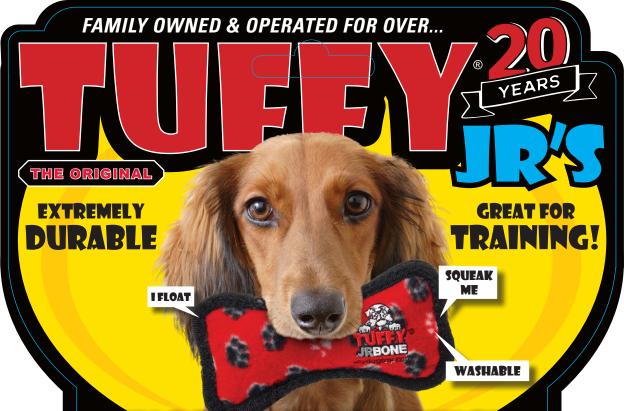

# WORLD'S TUFFEST SOFT DOG TOY

#### **CARE INSTRUCTIONS**

This toy is machine washable - air dry.

#### **REMOVE LOOSE THREADS**

Over time this toy will start to show wear. Trim loose threads or loose material to avoid accidental ingestion.

### THERE IS NO SUCH THING AS INDESTRUCTIBLE!

Tuffy's are the "World's Most Durable Soft Dog Toys" and they are built to withstand rigorous interactive play, not aggressive chewing. We use quality durable materials, but this product is still a "soft" plush dog toy that can be damaged from chewing. Care for your dog like you would your child. Do not allow your pet to swallow any part of ANY brand of dog toy.

LIMITED GUARANTEE: For defects in workmanship. To read the full details of our Limited Guarantee, please visit MYDOGTOY.com

MYDOGTOY.COM®