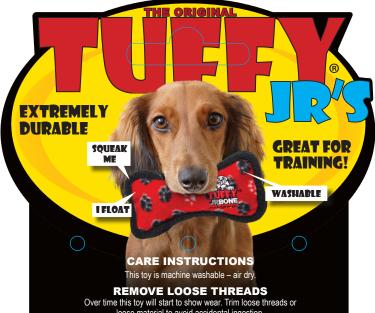

## THERE IS NO SUCH THING AS INDESTRUCTIBLE!

Tuffy's are the "World's Most Durable Soft Dog Toys" and they are built to withstand rigorous interactive play. not aggressive chewing. We use quality durable materials, but this product is still a "soft" plush dog toy that can be damaged from chewing. Care for your dog like you would your child. Do not allow your pet to swallow any part of ANY brand of dog toy.

### SOMEWALE BY ENGLISHED

When possible, squeakers are sewn inside protective pouches as an added laver of safety.

YOUR DOG'S SAFETY IS YOUR RESPONSIBILITY: ALL dog toys are meant for interactive play, not for chewing. If your dog wants to "chew," remove the toy immediately and give your dog something they can digest if swallowed. Love your dog, treat them the same as a child, and NEVER let your dog ingest or swallow any part of ANY brand of dog toy. Injury may result.