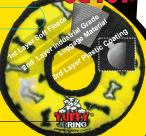

## CULTURIER IN MERCE

Tuffy® toys are the most durable dog toys on the market! With up to 4 layers of material, our toys are bonded and sewn together multiple times for added durability.

#### SEVAN MULTIPLETIMES

Each toy can be sewn with up to 7 different stiches making the toy stonger.