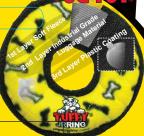

## CULTURIER IN MERCE

Tuffy® toys are the most durable dog toys on the market! With up to 4 layers of material, our toys are bonded and sewn together multiple times for added durability.

### SEVAN MULTIPLETIMES

Each toy can be sewn with up to 7 different stiches making the toy stonger.