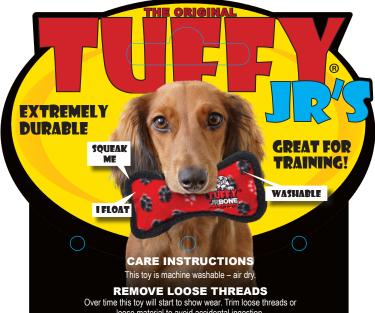

## THERE IS NO SUCH THING AS INDESTRUCTIBLE!

Tuffy's are the "World's Most Durable Soft Dog Toys" and they are built to withstand rigorous interactive play. not aggressive chewing. We use quality durable materials, but this product is still a "soft" plush dog toy that can be damaged from chewing. Care for your dog like you would your child. Do not allow your pet to swallow any part of ANY brand of dog toy.

#### SOMEWALE BY ENGLISHED

When possible, squeakers are sewn inside protective pouches as an added laver of safety.

YOUR DOG'S SAFETY IS YOUR RESPONSIBILITY: ALL dog toys are meant for interactive play, not for chewing. If your dog wants to "chew," remove the toy immediately and give your dog something they can digest if swallowed. Love your dog, treat them the same as a child, and NEVER let your dog ingest or swallow any part of ANY brand of dog toy. Injury may result.