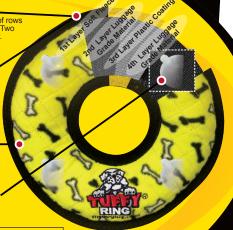

LIMITED GUARANTEE: For defects in workmanship. To read the full details of our Limited Guarantee, please visit MYDOGTOY.com

SEVEN ROWS OF STUTCHING

Tuffy® toys can have up to 7 rows of stitching. The number of rows of stitching depends on the shape, size and style of the toy. Two directions of cross stitching hold the multiple layers together. Rows of stitching hold webbing around the material's edge, and the toy's parts are sewn together with up to 3 rows of stitching. When possible, a protective webbing is added around the outer edge and sewn up to 3 more times.

#### FOUR LAYERS OF MATERIAL

Tuffy® toys can have up to 4 layers of material depending on the shape, size and style of the toy. Our Ultimate series (depicted here) can have up to 2 layers of Luggage grade material. Certain layers of material are coated with a layer of plastic to hold the material fibers together. Finally, we use soft fleece for the outside layer.

#### PROTECTIVE WEBBING

For our Ultimate series we add an additional layer of webbing, whenever possible, around the outside edge to cover the seams of the toy.

This is sewn multiple times, for added durability.

#### SQUEAKER SAFETY POCKETS

When possible, squeakers are sewn inside protective pouches for your dog's safety.

**UPC** 

Made in China