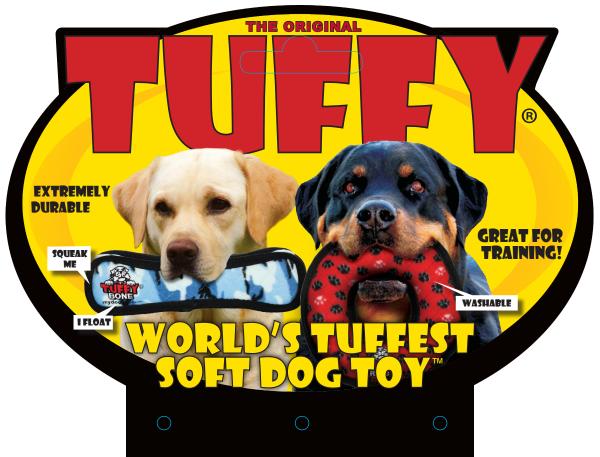

## THERE IS NO SUCH THING AS INDESTRUCTIBLE!

Tuffy's are the "World's Most Durable Soft Dog Toys" and they are built to withstand rigorous interactive play, not aggressive chewing. We use quality durable materials, but this product is still a "soft" plush dog toy that can be damaged from chewing. Care for your dog like you would your child. Do not allow your pet to swallow any part of ANY brand of dog toy.