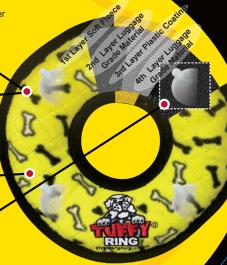

#### FOUR LAYERS OF MATTERIAL

Tuffy® toys can have up to 4 layers of material depending on the shape, size and style of the toy. Our Ultimate series (depicted here) can have up to 2 layers of Luggage grade material. Certain layers of material are coated with a layer of plastic to hold the material fibers together. Finally, we use soft fleece for the outside layer.

#### PROTECTIVE WEBBING

For our Ultimate series we add an additional layer of webbing, whenever possible, around the outside edge to cover the seams of the toy. This is sewn multiple times, for added durability.