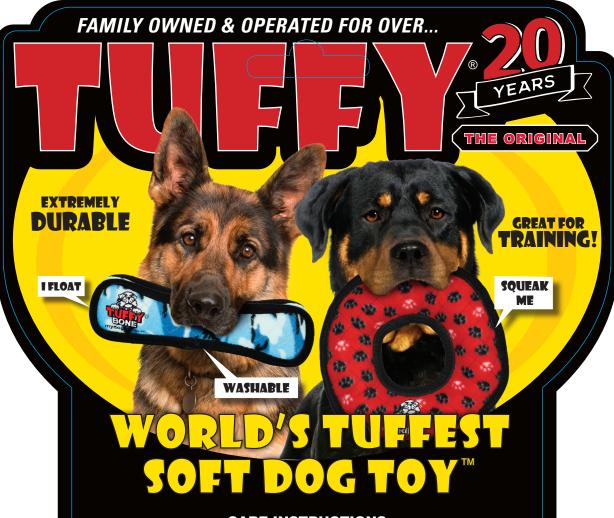

#### **CARE INSTRUCTIONS**

This toy is machine washable - air dry.

#### **REMOVE LOOSE THREADS**

Over time this toy will start to show wear. Trim loose threads or loose material to avoid accidental ingestion.

## THERE IS NO SUCH THING AS INDESTRUCTIBLE!

Tuffy's are the "World's Most Durable Soft Dog Toys" and they are built to withstand rigorous interactive play, not aggressive chewing. We use quality durable materials, but this product is still a "soft" plush dog toy that can be damaged from chewing. Care for your dog like you would your child. Do not allow your pet to swallow any part of ANY brand of dog toy.

#### YOUR DOG'S SAFETY IS YOUR RESPONSIBILITY:

ALL dog toys are meant for interactive play, not for chewing. If your dog wants to "chew," remove the toy immediately and give your dog something they can digest if swallowed. Love your dog, treat them the same as a child, and NEVER let your dog ingest or swallow any part of ANY brand of dog toy. Injury may result. Not for children.