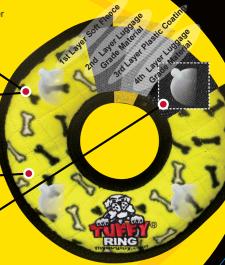

#### SEVEN ROWS OF STITCHING

Tuffy® toys can have up to 7 rows of stitching. The number of rows of stitching depends on the shape, size and style of the toy. Two directions of cross stitching hold the multiple layers together. Rows of stitching hold webbing around the material's edge, and the toy's parts are sewn together with up to 3 rows of stitching. When possible, a protective webbing is added around the outer edge and sewn up to 3 more times.

#### FOUR LAYERS OF MATTERIAL

Tuffy® toys can have up to 4 layers of material depending on the shape, size and style of the toy. Our Ultimate series (depicted here) can have up to 2 layers of Luggage grade material. Certain layers of material are coated with a layer of plastic to hold the material fibers together. Finally, we use soft fleece for the outside layer.

#### PROTECTIVE WEBBING

For our Ultimate series we add an additional layer of webbing, whenever possible, around the outside edge to cover the seams of the toy. This is sewn multiple times, for added durability.

#### SQUEAKER SAFETY POCKETS

When possible, squeakers are sewn inside protective pouches as an added layer of safety.

Made in China