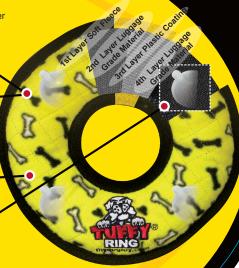

#### FOUR LAYERS OF MATERIAL -

Tuffy® toys can have up to 4 layers of material depending on the shape, size and style of the toy. Our Ultimate series (depicted here) can have up to 2 layers of Luggage grade material. Certain layers of material are coated with a layer of plastic to hold the material fibers together. Finally, we use soft fleece for