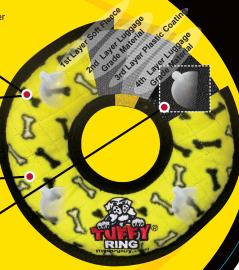

FOUR LAYERS OF MATERIAL -

Tuffy® toys can have up to 4 layers of material depending on the shape, size and style of the toy. Our Ultimate series (depicted here) can have up to 2 layers of Luggage grade material. Certain layers of material are coated with a layer of plastic to hold the material fibers together. Finally, we use soft fleece for

#### PROTECTIVE WEBBING

For our Ultimate series we add an additional layer of webbing, whenever possible, around the outside edge to cover the seams of the toy. This is sewn multiple times, for added durability.