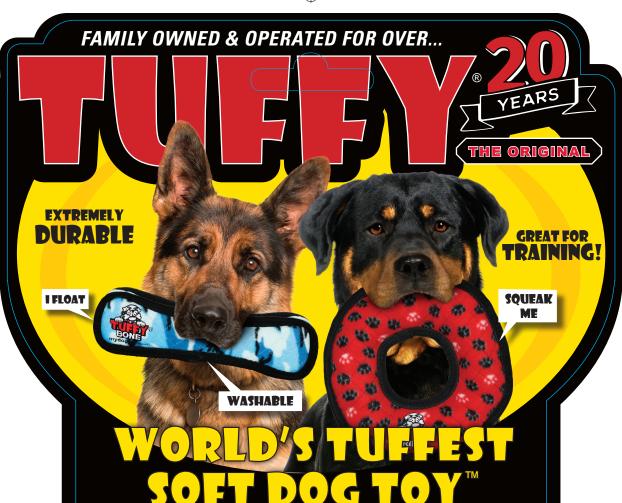

## CARE INSTRUCTIONS

This toy is machine washable – air dry.

#### REMOVE LOOSE THREADS

Over time this toy will start to show wear. Trim loose threads or loose material to avoid accidental ingestion.

# THERE IS NO SUCH THING AS INDESTRUCTIBLE!

Tuffy's are the "World's Most Durable Soft Dog Toys" and they are built to withstand rigorous interactive play, not aggressive chewing. We use quality durable materials, but this product is still a "soft" plush dog toy that can be damaged from chewing. Care for your dog like you would your child. Do not allow your pet to swallow any part of ANY brand of dog toy.

**LIMITED GUARANTEE:** For defects in workmanship. To read the full details of our Limited Guarantee, please visit MYDOGTOY.com

MYDOGTOY.COM®



# TUTESU SOFTOOF

#### SEVEN ROWS OF S