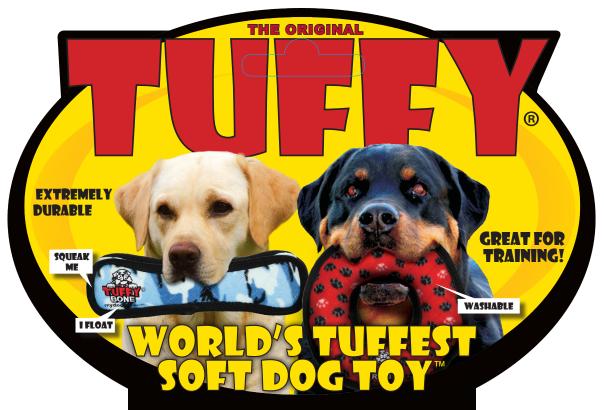

# THERE IS NO SUCH THING AS INDESTRUCTIBLE!

Tuffy's are the "World's Most Durable Soft Dog Toys" and they are built to withstand rigorous interactive play, not aggressive chewing. We use quality durable materials, but this product is still a "soft" plush dog toy that can be damaged from chewing. Care for your dog like you would your child. Do not allow your pet to swallow any part of ANY brand of dog toy.