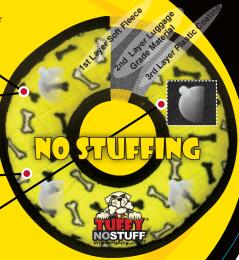

THREE LAYERS OF MATERIAL

Tuffy® toys can have up to 3 layers of material depending on the shape, size and style of the toy. Our Ultimate series (depicted here) has 1 layer of Luggage grade material. Certain layers of material are coated with a layer of plastic to hold the material fibers together. Finally, we use soft fleece for the outside layer.