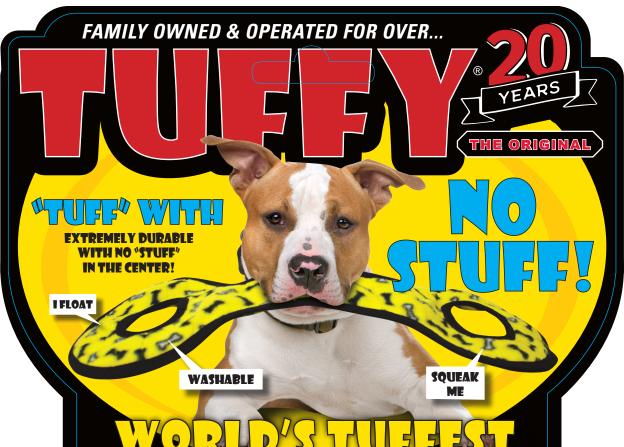

### THERE IS NO SUCH THING AS INDESTRUCTIBLE!

Tuffy's are the "World's Most Durable Soft Dog Toys" and they are built to withstand rigorous interactive play, not aggressive chewing. We use quality durable materials, but this product is still a "soft" plush dog toy that can be damaged from chewing. Care for your dog like you would your child. Do not allow your pet to swallow any part of ANY brand of dog toy.

#### YOUR DOG'S SAFETY IS YOUR RESPONSIBILITY:

ALL dog toys are meant for interactive play, not for chewing. If your dog wants to "chew," remove the toy immediately and give your dog something they can digest if swallowed. Love your dog, treat them the same as a child, and NEVER let your dog ingest or swallow any part of ANY brand of dog toy. Injury may result. Not for children.