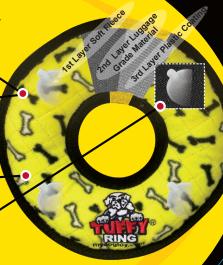

#### SEVER ROWS OF STRUCTURE

Tuffy® toys can have up to 7 rows of stitching. The number of rows of stitching depends on the shape, size and style of the toy. Two directions of cross stitching hold the multiple layers together. Rows of stitching hold webbing around the material's edge, and the toy's parts are sewn together with up to 3 rows of stitching. When possible, a protective webbing is added around the outer edge and sewn up to 3 more times.

# THREE LAYERS OF MATERIAL

Tuffy® toys can have up to 3 layers of material depending on the shape, size and style of the toy. Our Ultimate series (depicted here) has 1 layer of Luggage grade material. Certain layers of material are coated with a layer of plastic to hold the material fibers together. Finally, we use soft fleece for the outside layer.

#### PROTECTIVE WEBBING

For our Ultimate series we add an additional layer of webbing, whenever possible, around the outside edge to cover the seams of the toy. This is sewn multiple times, for added durability.

#### SQUEAKER SAFETY POCKETS

When possible, squeakers are sewn inside protective pouches as an added layer of safety.

Made in China