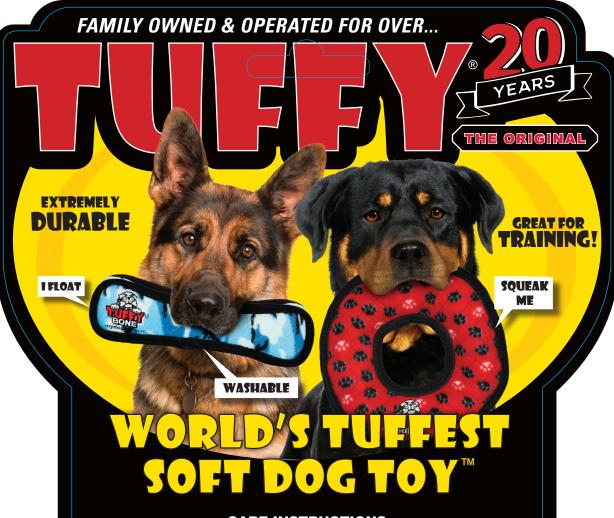

# THERE IS NO SUCH THING AS INDESTRUCTIBLE!

Tuffy's are the "World's Most Durable Soft Dog Toys" and they are built to withstand rigorous interactive play, not aggressive chewing. We use quality durable materials, but this product is still a "soft" plush dog toy that can be damaged from chewing. Care for your dog like you would your child. Do not allow your pet to swallow any part of ANY brand of dog toy.

## YOUR DOG'S SAFETY IS YOUR RESPONSIBILITY:

ALL dog toys are meant for interactive play, not for chewing. If your dog wants to "chew," remove the toy immediately and give your dog something they can digest if swallowed. Love your dog, treat them the same as a child, and NEVER let your dog ingest or swallow any part of ANY brand of dog toy. Injury may result. Not for children.