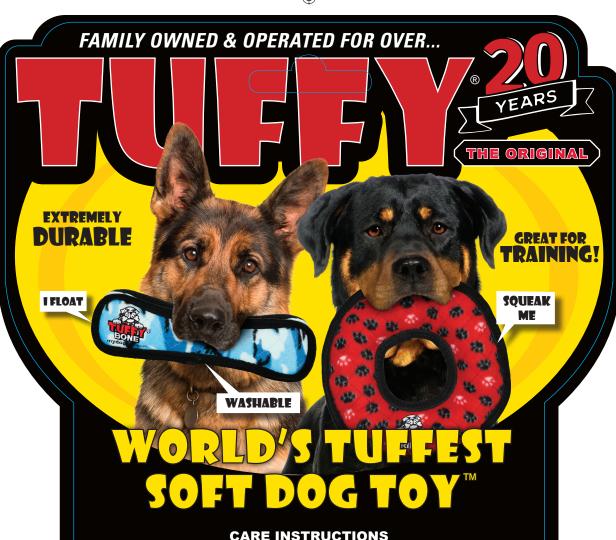

## THERE IS NO SUCH THING **AS INDESTRUCTIBLE!**

Tuffy's are the "World's Most Durable Soft Dog Toys" and they are built to withstand rigorous interactive play, not aggressive chewing. We use quality durable materials, but this product is still a "soft" plush dog toy that can be damaged from chewing. Care for your dog like you would your child. Do not allow your pet to swallow any part of ANY brand of dog toy.

## YOUR DOG'S SAFETY IS YOUR RESPONSIBILITY:

ALL dog toys are meant for interactive play, not for chewing. If your dog wants to "chew," remove the toy immediately and give your dog something they can digest if swallowed. Love your dog, treat them the same as a child, and NEVER let your dog ingest or swallow any part of ANY brand of dog toy. Injury may result. Not for children.