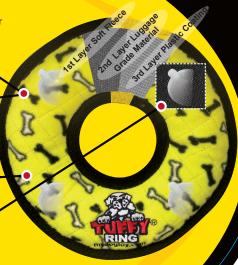

#### SEVEN ROWS OF STUTCHING

Tuffy® toys can have up to 7 rows of stitching. The number of rows of stitching depends on the shape, size and style of the toy. Two directions of cross stitching hold the multiple layers together. Rows of stitching hold webbing around the material's edge, and the toy's parts are sewn together with up to 3 rows of stitching. When possible, a protective webbing is added around the outer edge and sewn up to 3 more times.

THREE LAYERS OF MATERIAL

Tuffy® toys can have up to 3 layers of material depending on the shape, size and style of the toy. Our Ultimate series (depicted here) has 1 layer of Luggage grade material. Certain layers of material are coated with a layer of plastic to hold the material fibers together. Finally, we use soft fleece for the outside layer.

#### PROTECTIVE WEBBING

For our Ultimate series we add an additional layer of webbing, whenever possible, around the outside edge to cover the seams of the toy. This is sewn multiple times, for added durability.

#### SQUEAKER SAFETY POCKETS

When possible, squeakers are sewn inside protective pouches as an added layer of safety.

Made in China