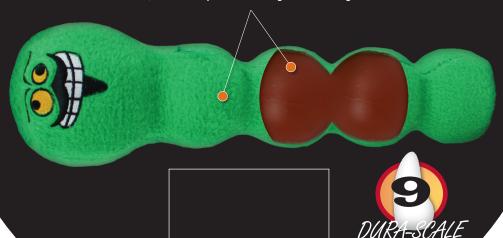

NO WHITE
STUFFING
IN THE BODY
OF THE TOY!

The core of this toy is a tough, durable plastic core, so if your dog does get to the core, it's just like having a whole new toy to play with!

#### **MULTIPLE LAYERS**

A soft, durable fleece is wrapped around the plastic toy core. If your dog should get to the core, it's like a whole new toy to play with! There is no white stuffing in the body of the toy to create a mess, and the toy is soft on dog's teeth and gums.