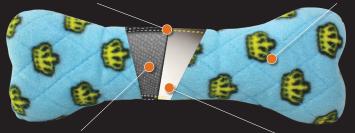

### **3 LAYERS OF MATERIAL**

Each toy starts with a hollow plastic squeaking core in the shape of the toy. We then add a layer of luggage grade material and a third layer of soft fleece on the outside. Multiple layers create durability.

### **2 TOYS IN 1**

Instead of stuffing, we created a plastic squeaking core in the shape of the toy. If your dog removes the outer 2 layers, they still have a whole new toy to play with!

**LIMITED GUARANTEE:** For defects in workmanship.