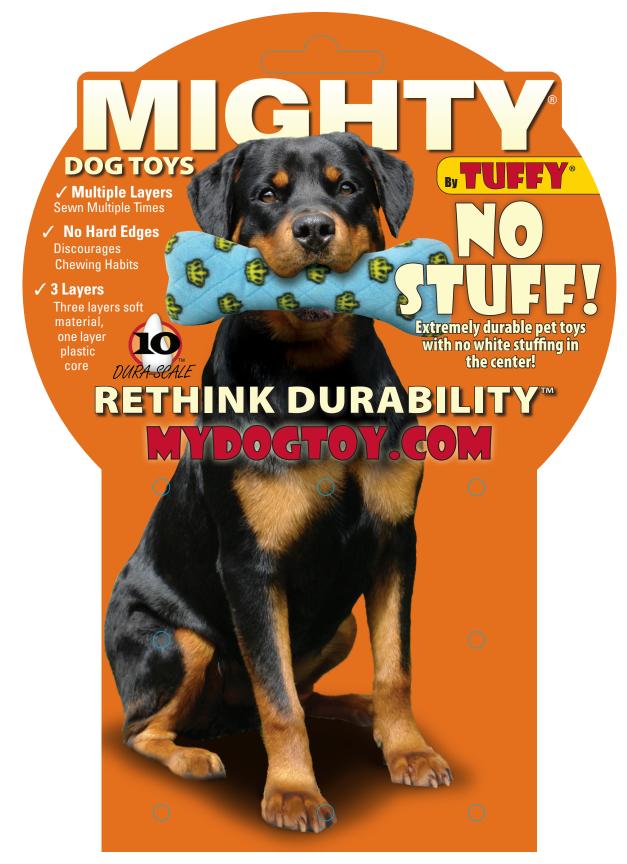

## **HOW ARE THEY MADE?**

### **MULTIPLE ROWS OF STITCHING**

When sewing the toy's seams together, we add webbing to the vulnerable seams to reinforce and make them stronger. This extra binding creates multiple rows of stitching to hold the seams together.

### **3 LAYERS OF MATERIAL**

Each toy starts with a hollow plastic squeaking core in the shape of the toy. We then add a layer of luggage grade material and a third layer of soft fleece on the outside. Multiple layers create durability.

# No White Stuffing!

#### HIGH DURABILITY AND QUALITY

Each toy incorporates quality materials that provide the highest level of durability.

### **2 TOYS IN 1**

Instead of stuffing, we created a plastic squeaking core in the shape of the toy. If your dog removes the outer 2 layers, they still have a whole new toy to play with!

**LIMITED GUARANTEE:** For defects in workmanship.