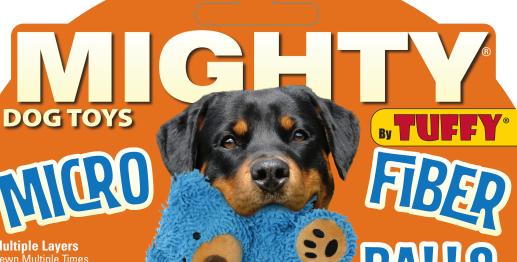

- ✓ Multiple Layers Sewn Multiple Times
- ✓ No Hard Edges Discourages Chewing Habits
  - √ 3 Layers

Two layers soft material, one layer plastic ball

Squeaker balls and squeakers replace most stuffing in the body.