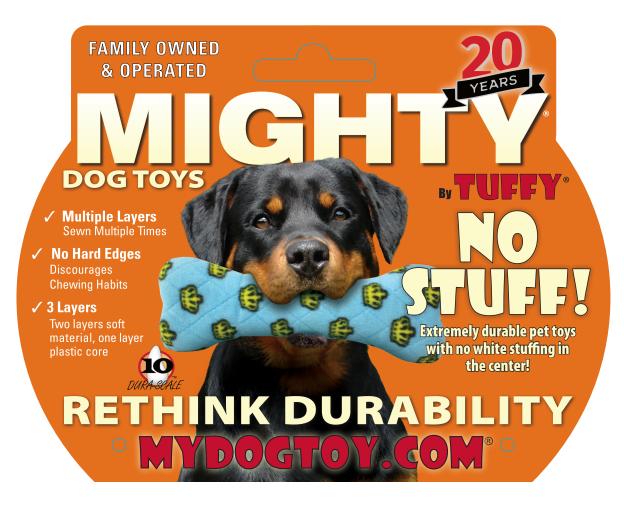

### **FAMILY OWNED** & OPERATED





# **HOW ARE THEY MAD**

#### **MULTIPLE ROWS OF STITCHING**

When sewing the toy's seams together, we add webbing to the vulnerable seams to reinforce and make them stronger. This extra binding creates multiple rows of stitching to hold the seams together.

#### **3 LAYERS OF MATERIAL**

Each toy starts with a hollow plastic squeaking core in the shape of the toy. We then add a layer of luggage grade material and a third layer of soft fleece on the outside. Multiple layers create durability.





## **No White** Stuffing!

#### **2 TOYS IN 1**

Instead of stuffing, we created a plastic squeaking core in the shape of the toy. If your dog removes the outer 2 layers, they still have a whole new toy to play with!

#### HIGH DURABILITY AND QUALITY

Each to