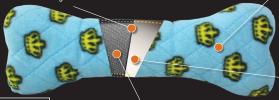

#### **MULTIPLE ROWS OF STITCHING**

When sewing the toy's seams together, we add webbing to the vulnerable seams to reinforce and make them stronger. This extra binding creates multiple rows of stitching to hold the seams together.

#### **3 LAYERS OF MATERIAL**

Each toy starts with a hollow plastic squeaking core in the shape of the toy. We then add a layer of luggage grade material and a third layer of soft fleece on the outside. Multiple layers create durability.

#### **2 TOYS IN 1**

Instead of stuffing, we created a plastic squeaking core in the shape of the toy. If your dog removes the outer 2 layers, they still have a whole new toy to play with!