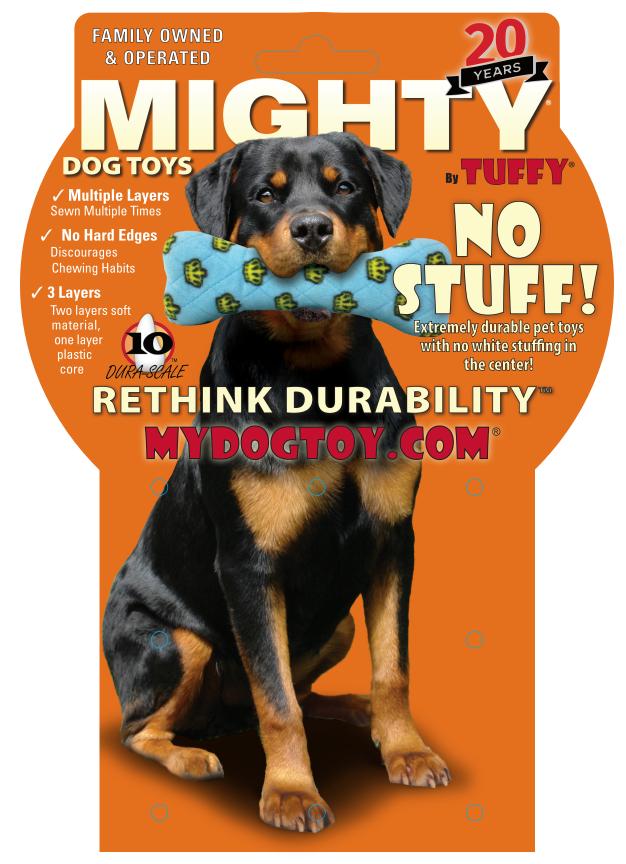

### **FAMILY OWNED** & OPERATED



# **HOW ARE THEY MA**

### MULTIPLE ROWS OF STITCHING

When sewing the toy's seams together, we add webbing to the vulnerable seams to reinforce and make them stronger. This extra binding creates multiple rows of stitching to hold the seams together.

#### **3 LAYERS OF MATERIA**

Each toy starts with a hollow plastic squeaking core in the shape of the toy. We then add a layer of luggage grade material and a third layer of soft fleece on the outside. Multiple layers create durability.



## **No White** Stuffing!

#### **HIGH DURABILITY AND QUALITY**

Each toy incorporates quality materials that provide the highest level of durability.

#### **2 TOYS IN 1**

Instead of stuffing, we created a plastic squeaking core in the shape of the toy. If your dog re