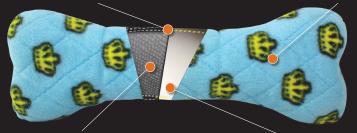

### MULTIPLE ROWS OF STITCHING

When sewing the toy's seams together, we add webbing to the vulnerable seams to reinforce and make them stronger. This extra binding creates multiple rows of stitching to hold the seams together.

#### **3 LAYERS OF MATERIA**

Each toy starts with a hollow plastic squeaking core in the shape of the toy. We then add a layer of luggage grade material and a third layer of soft fleece on the outside. Multiple layers create durability.

#### **2 TOYS IN 1**

Instead of stuffing, we created a plastic squeaking core in the shape of the toy. If your dog removes the outer 2 layers, they still have a whole new toy to play with!

LIMITED GUARANTEE: For defects in workmanship. To read the full details of our Limited Guarantee please visit MYDOGTOY.com