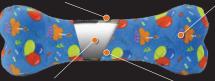

#### **MULTIPLE ROWS OF STITCHING**

When sewing the toy's seams together, we add webbing to the vulnerable seams to reinforce and make them stronger. This extra binding creates multiple rows of stitching to hold the seams together.

#### **3 LAYERS OF MATERIAL**

Each toy starts with a hollow plastic squeaking core in the shape of the toy. We then add a layer of luggage grade material and a third layer of soft fleece on the outside. Multiple layers create durability.

#### ~ 2 TOYS IN 1

Instead of stuffing, we created a plastic squeaking core in the shape of the toy. If your dog removes the outer 2 layers, they still have a whole new toy to play with!

CE

NEW MATERIAL ONLY CONTENT Polyester Fibers