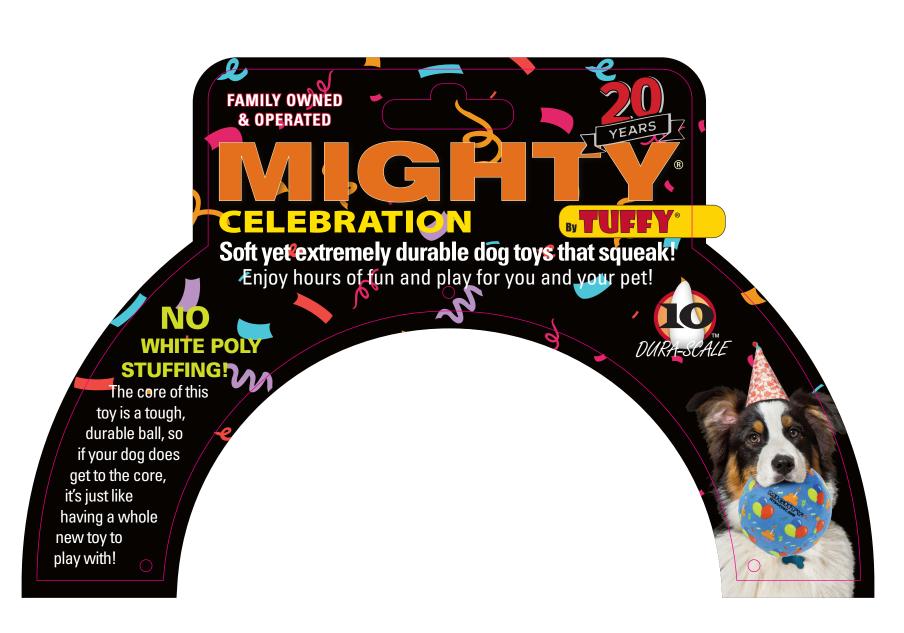

## **This Toys Is Ranked 10**

The DuraScale™ is designed to give you insight on how durable the toy you are buying compares against another, ranking on a scale of 1 to 10 from least to most durable.

Our goal is to help you purchase a toy suited for your dog's needs. All of our toys are made with the same extremely durable construction, but the shape of the toy can impact a dog's ability to penetrate the toy over time.