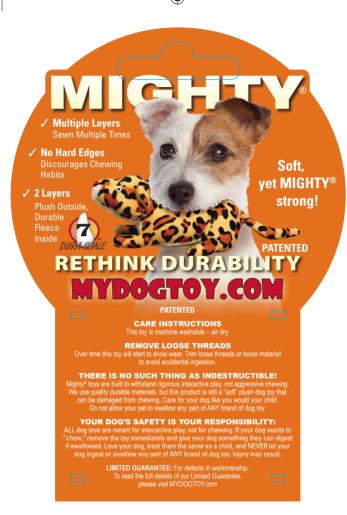

#### **MULTIPLE ROWS OF STITCHING** When sewing the toy's seams together, we add

webbing to the vulnerable seams to reinforce and make them stronger. This extra binding creates multiple rows of stitching to hold the seams together.

#### 2 LAYERS OF MATERIAL

Each toy has a soft outer material with a layer of heavy fleece underneath The fleece underneath is what gives this toy its strength. The fleece core holds the body of the toy together when playing games like Tua.

### **DURABLE SEAMS**

All seams are located inside the toy to discourage chewing. Vulnerable seams are protected by sewing a flexible material over the edge of the seam.

## HIGH DURABILITY AND QUALITY

Each tov incorporates quality materials that provide the highest level of durability.

Made in China | PATENTED DESIGN | U.S. Patent No. 7,870,839

ALL NEW MATERIAL CONTENTS: RESINATED POLYESTER FIRER BATTING RFG NO: OH 77240 (CN) RFG NO 12T-1077606 MADE IN CHINA