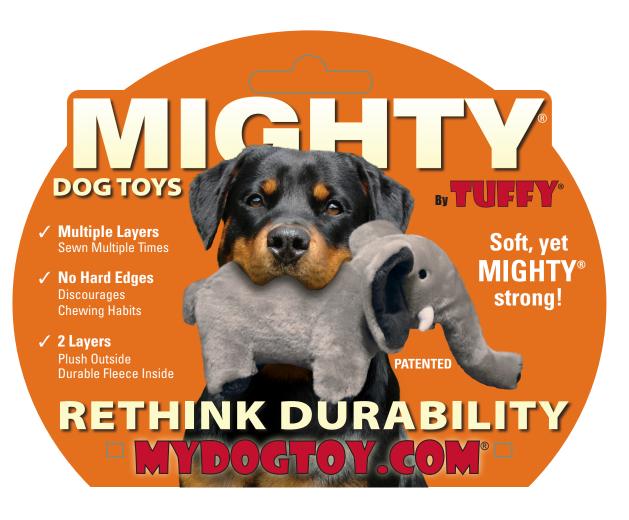

## **MULTIPLE ROWS OF STITCHING**

When sewing the toy's seams together, we add webbing to the vulnerable seams to reinforce and make them stronger. This extra binding creates multiple rows of stitching to hold the seams together.

# 2 LAYERS OF MATERIAL -

Each toy has a soft outer material with a layer of heavy fleece underneath. The fleece underneath is what gives this toy its strength. The fleece core holds the body of the toy together when playing games like Tug. Machine Wash, Air Dry

### **DURABLE SEAMS**

All seams are located inside the toy to discourage chewing. Vulnerable seams are protected by sewing a flexible material over the edge of the seam.