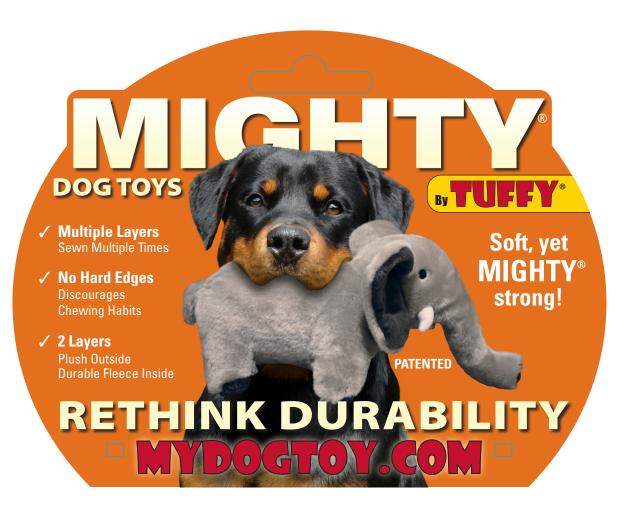

## **MULTIPLE ROWS OF STITCHING**

When sewing the toy's seams together, we add webbing to the vulnerable seams to reinforce and make them stronger. This extra binding creates multiple rows of stitching to hold the seams together.

# 2 LAYERS OF MATERIAL -

Each toy has a soft outer material with a layer of heavy fleece underneath. The fleece underneath is what gives this toy its strength. The fleece core holds the body of the toy together when playing games like Tug. Machine Wash, Air Dry

### **DURABLE SEAMS**

All seams are located inside the toy to discourage chewing. Vulnerable seams are protected by sewing a flexible material over the edge of the seam.

#### HIGH DURABILITY AND QUALITY

Three Dimensional Sculpture © VIP Products

Each toy incorporates quality materials that provide the highest level of durability.

© 2007, 2021 VIP Products

Phoenix, AZ | All Rights Reserved | MYDOGTOY.com | REV. 071321