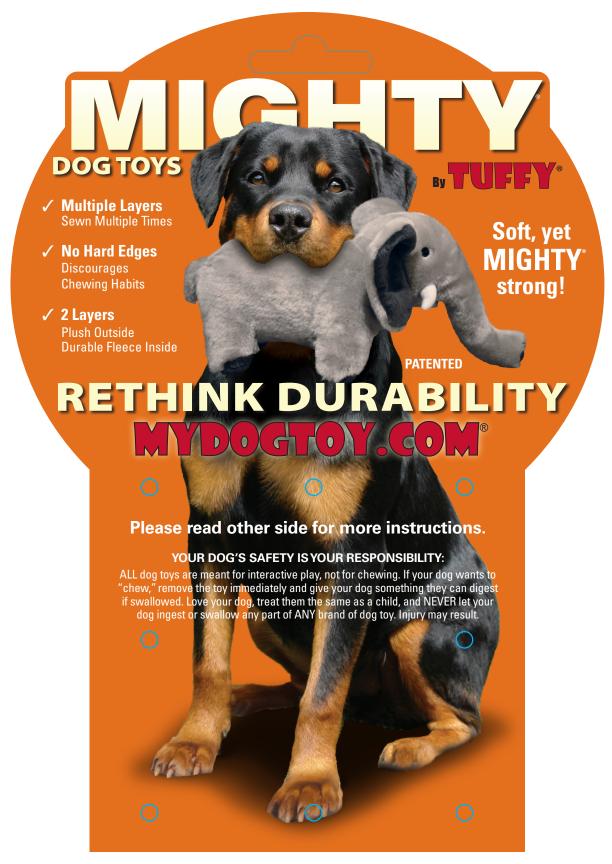

## **MULTIPLE ROWS OF STITCHING**

When sewing the toy's seams together, we add webbing to the vulnerable seams to reinforce and make them stronger. This extra binding creates multiple rows of stitching to hold the seams together.

## **2 LAYERS OF MATERIAL**

Each toy has a soft outer material with a layer of heavy fleece underneath. The fleece underneath is what gives this toy its strength. The fleece core holds the body of the toy together when playing games like Tug.

## **DURABLE SEAMS**

All seams are located inside the toy to discourage chewing. Vulnerable seams are protected by sewing a flexible material over the edge of the seam.

Machine Wash, Air Dry

Please read other side for more instructions.