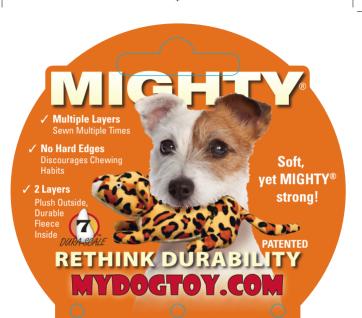

### **MULTIPLE ROWS OF STITCHING**

When sewing the toy's seams together, we add webbing to the vulnerable seams to reinforce and make them stronger. This extra binding creates multiple rows of stitching to hold the seams together.

### **3 LAYERS OF MATERIAL**

Each toy starts with a hollow plastic squeaking core of balls and squeakers. The shell is soft microfiber that is reinforced with a mesh backing. Multiple layers create durability.

### **DURABLE SEAMS**

All seams are located inside the toy to discourage chewing. Vulnerable seams are protected by sewing a flexible material over the edge of the seam.

### **HIGH DURABILITY AND QUALITY**

Each toy incorporates quality materials that provide the highest level of durability.

Please read other side for more instructions.

Products
Product Design and Manufacturing