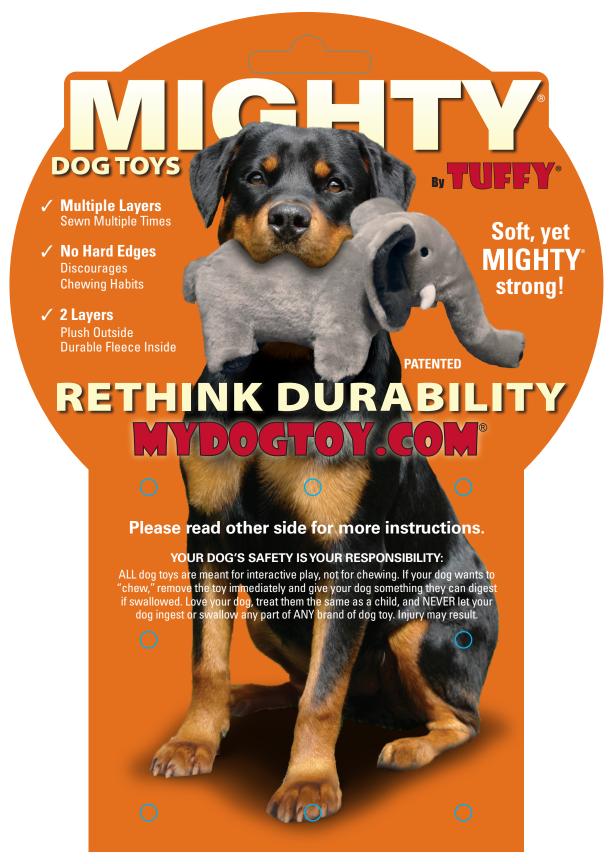

## **2 LAYERS OF MATERIAL**

Each toy has a soft outer material with a layer of heavy fleece underneath. The fleece underneath is what gives this toy its strength. The fleece core holds the body of the toy together when playing games like Tug.