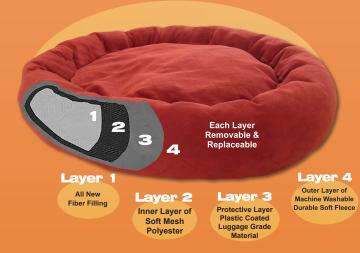

# THE LAST DOG BED YOU WILL EVER NEED!

**Special Notice:** We OVER STUFF our dog bed core to create a snug fit when inserted into our dog bed sheets. This is because the stuffing will compress over time. If you want a less snug fit, please take the following steps to remove stuffing from the inner core:

- **1** Unzip and remove the sheet.
- **2.** Unzip and remove waterproof cover.
- **3.** Unzip stuffing chamber.
- **4.** Remove desired amount of stuffing.
- **5.** Reassemble and insert into sheets.

# **Machine Washable**

۲

Our durable zippered soft fleece sheets are machine washable and dryable (on Low). And since you can buy more than one set of sheets you can wash them at your convenience!

## Removable & Replaceable

Our removable sheets are also replaceable so if they ever tear or become worn they can be replaced like bed sheets without having to purchase a brand new bed. Mix and match colors to customize your dog's bed to your home. Each part of our bed including the durable covers and stuffing can be replaced, saving you money and giving your dog a familiar bed for life. Replacement sheets available at **MYDOGTOY.com**.