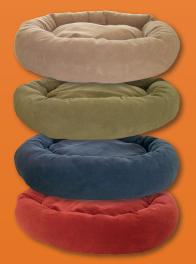

### Available in Four Colors & Three Sizes!

Customize your dog bed with four different color options! Because additional sheets can be purchased separately, you can choose from Desert Tan, Sage Green, Midnight Blue and Wine Red to match your home decor, or simply give your pup a little variety.