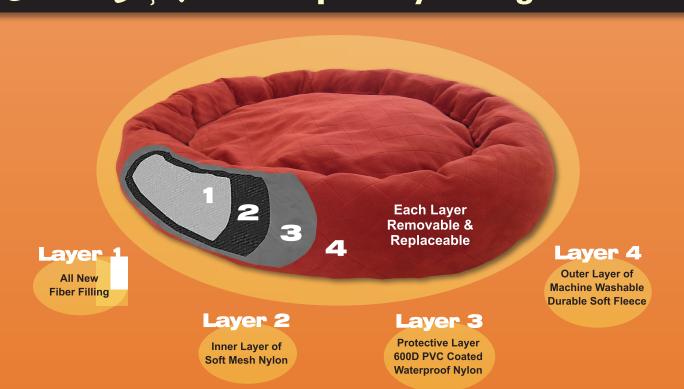

# Superior Comfort & Durability

The inner filler is 100% Polyester Fiber encapsulated in a tufted mesh Nylon lining to prevent clumping or shifting designed for resilience and comfort.

### Removable & Replaceable

Our removable sheets are also replaceable so if they ever tear or become worn they can be replaced like bed sheets without having to purchase a brand new bed. Mix and match colors to customize your dog's bed to your home. Each part of our bed including the durable nylon covers and stuffing can be replaced, saving you money and giving your dog a familiar bed for life.