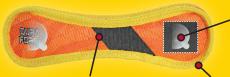

## SQUEAKER SAFETY POCKETS

When possible, squeakers are sewn inside protective pouches for your dog's safety.

Please read other side for more instructions.

# SUPER TOUGH WOVEN MESH MAT

The 1st layer (outer) is made from plastic coated polyester fibers that are woven into a thick mat for durability. The outer layer is equally as thick as many multi-layered durable toys. The 2nd layer (inner) is polyester to make the toy even more durable. Both layers are crossstitched together.

## **DURABLE WEBBING**

Each edge of the DURAFORCE® toy is covered with industrial grade webbing to protect the edges and create strength. The toy is then sewn again to ensure the toy stays together in the toughest interactive play.