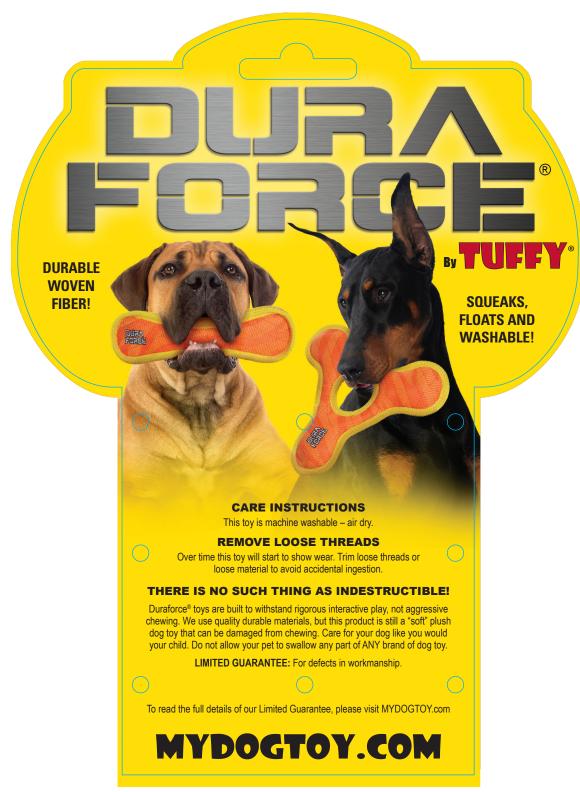

# DURAFORCE

**DURABLE WOVEN FIBER! SQUEAKS, FLOATS AND WASHABLE!** 

**MYDOGTOY.COM**