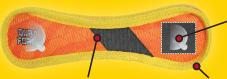

## SQUEAKER SAFETY POCKETS

When possible, squeakers are sewn inside protective pouches for your dog's safety.

Please read other side for more instructions.

### SUPER TOUGH WOVEN MESH MAT

The 1st layer (outer) is made from plastic coated polyester fibers that are woven into a thick mat for durability. The outer layer is equally as thick as many multi-layered durable toys. The 2nd layer (inner) is polyester to make the toy even more durable. Both layers are crossstitched together.

# DURABLE WEBBING

Each edge of the DURAFORCE® toy is covered with industrial grade webbing to protect the edges and create strength. The toy is then sewn again to ensure the toy stays together in the toughest interactive play.