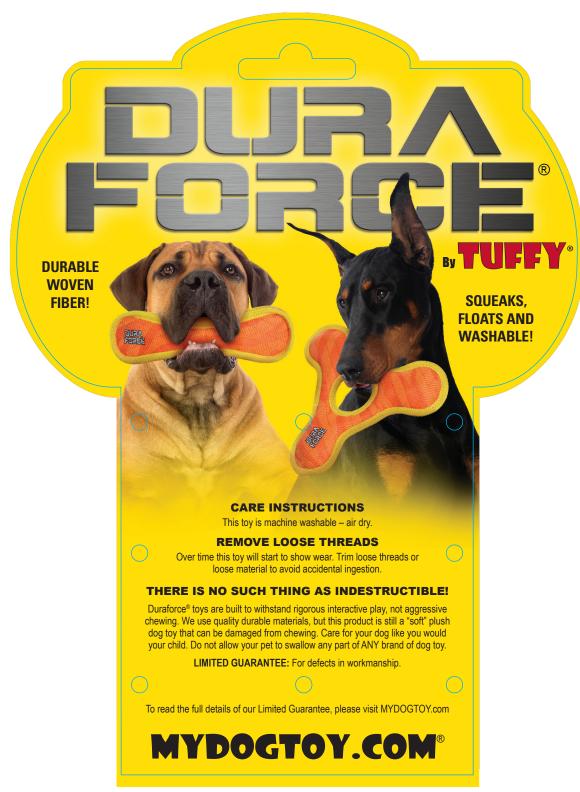

# DURAFORCE

**DURABLE WOVEN FIBER! SQUEAKS, FLOATS AND WASHABLE!** 

### SUPER TOUGH WOVEN MESH MAT

The 1st layer (outer) is made from plastic coated polyester fibers that are woven into a thick mat for durability. The outer layer is equally as thick as many multi-layered durable toys. The 2nd layer (inner) is polyester to make the toy even more durable. Both layers are crossstitched together.

# DURABLE WEBBING

Each edge of the DURAFORCE® toy is covered with industrial grade webbing to protect the edges and create strength. The toy is then sewn again to ensure the toy stays together in the toughest interactive play.

### YOUR DOG'S SAFETY IS YOUR RESPONSIBILITY:

ALL dog toys are meant for interactive play, not for chewing. If your dog wants to "chew," remove the toy immediately and give your dog something they can digest if swallowed. Love your dog, treat them the same as a child, and NEVER let your dog ingest or swallow any part of ANY brand of dog toy. Injury may result.