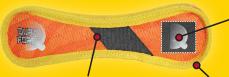

### SQUEAKER SAFETY **POCKETS**

When possible, squeakers are sewn inside protective pouches for your dog's safety.

Please read other side for more instructions.

# SUPER TOUGH WOVEN MESH MAT

The 1st layer (outer) is made from plastic coated polyester fibers that are woven into a thick mat for durability. The outer layer is equally as thick as many multi-layered durable toys. The 2nd layer (inner) is polyester to make the toy even more durable. Both layers are crossstitched together.

## DURABLE WEBBING

Each edge of the DURAFORCE® toy is covered with industrial grade webbing to protect the edges and create strength. The toy is then sewn again to ensure the toy stays together in the toughest interactive play.