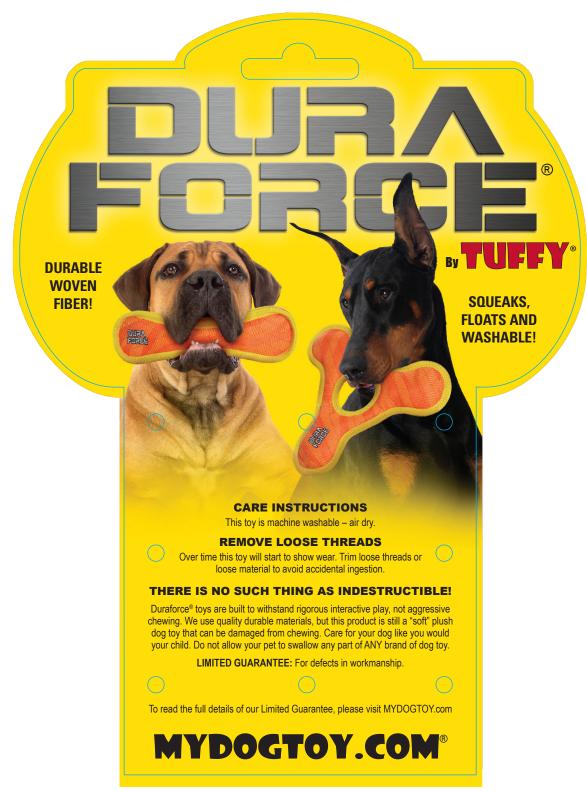

# DURAFORCE

**DURABLE WOVEN FIBER! SQUEAKS, FLOATS AND WASHABLE!** 



### SQUEAKER SAFETY **POCKETS**

When possible, squeakers are sewn inside protective pouches for your dog's safety.

Please read other side for more instructions.

# SUPER TOUGH WOVEN MESH MAT

The 1st layer (outer) is made from plastic coated polyester fibers that are woven into a thick mat for durability. The outer layer is equally as thick as many multi-layered durable toys. The 2nd layer (inner) is polyester to make the toy even more durable. Both layers are crossstitched together.

## DURABLE WEBBING

Each edge of the DURAFORCE® toy is covered with industrial grade webbing to protect the edges and create strength. The toy is then sewn again to ensure the toy stays together in the toughest interactive play.



Ma