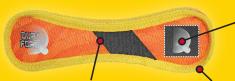

### SQUEAKER SAFETY **POCKETS**

When possible, squeakers are sewn inside protective pouches for your dog's safety.

Please read other side for more instructions.

## SUPER TOUGH WOVEN MESH MAT

The 1st layer (outer) is made from plastic coated polyester fibers that are woven into a thick mat for durability. The outer layer is equally as thick as many multi-layered durable toys. The 2nd layer (inner) is polyester to make the toy even more durable. Both layers are crossstitched together.

# DURABLE WEBBING

Each edge of the DURAFORCE® toy is covered with industrial grade webbing to protect the edges and create strength. The toy is then sewn again to ensure the toy stays together in the toughest interactive play.