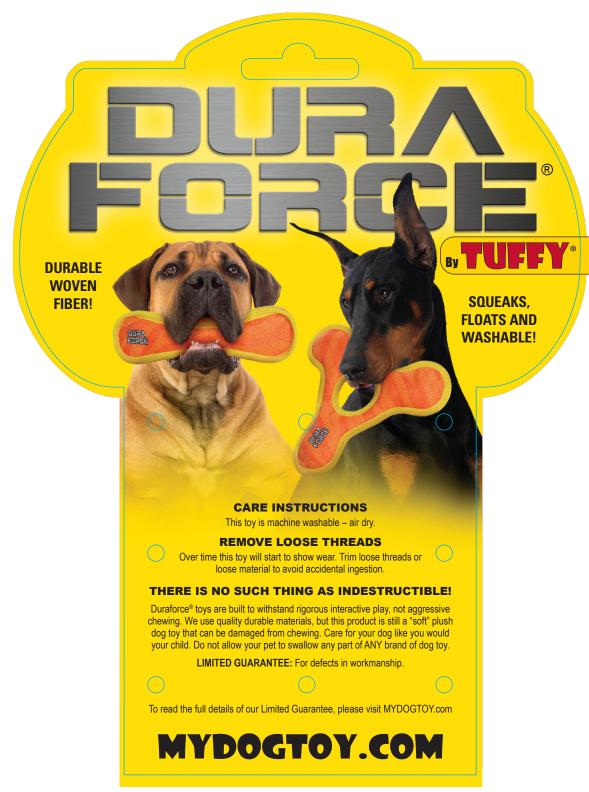

### SQUEAKER SAFETY **POCKETS**

When possible, squeakers are sewn inside protective pouches for your dog's safety.

Please read other side for more instructions.

## SUPER TOUGH WOVEN MESH MAT

The 1st layer (outer) is made from plastic coated polyester fibers that are woven into a thick mat for durability. The outer layer is equally as thick as many multi-layered durable toys. The 2nd layer (inner) is polyester to make the toy even more durable. Both layers are crossstitched together.

# DURABLE WEBBING

Each edge of the DURAFORCE® toy is covered with industrial grade webbing to protect the edges and create strength. The toy is then sewn again to ensure the toy stays together in the toughest interactive play.