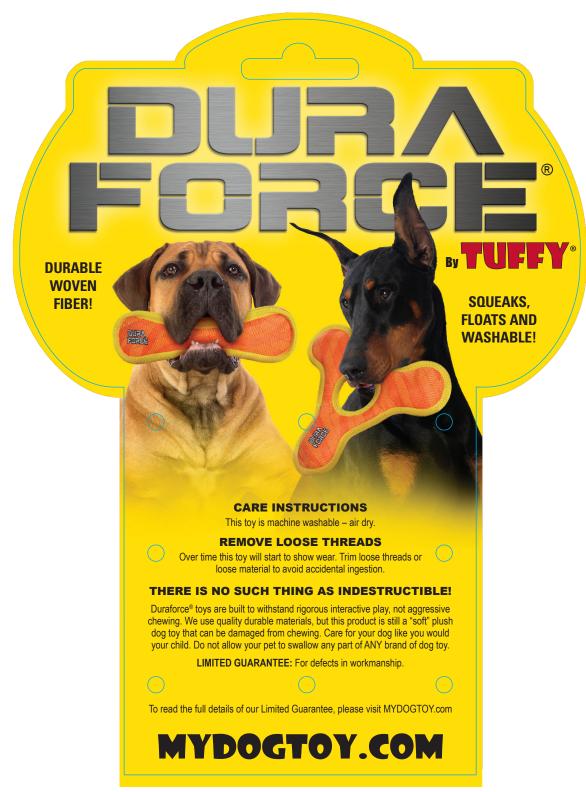

## SQUEAKER SAFETY **POCKETS**

When possible, squeakers are sewn inside protective pouches for your dog's safety.

Please read other side for more instructions.

# SUPER TOUGH WOVEN MESH MAT

The 1st layer (outer) is made from plastic coated polyester fibers that are woven into a thick mat for durability. The outer layer is equally as thick as many multi-layered durable toys. The 2nd layer (inner) is polyester to make the toy even more durable. Both layers are crossstitched together.

# DURABLE WEBBING

Each edge of the DURAFORCE® toy is covered with industrial grade webbing to protect the edges and create strength. The toy is then sewn again to ensure the toy stays together in the toughest interactive play.