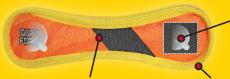

## SQUEAKER SAFETY **POCKETS**

When possible, squeakers are sewn inside protective pouches for your dog's safety.

Please read other side for more instructions.

# SUPER TOUGH WOVEN MESH MAT

The 1st layer (outer) is made from plastic coated polyester fibers that are woven into a thick mat for durability. The outer layer is equally as thick as many multi-layered durable toys. The 2nd layer (inner) is polyester to make the toy even more durable. Both layers are crossstitched together.

# DURABLE WEBBING

Each edge of the DURAFORCE® toy is covered with industrial grade webbing to protect the edges and create strength. The toy is then sewn again to ensure the toy stays together in the toughest interactive play.