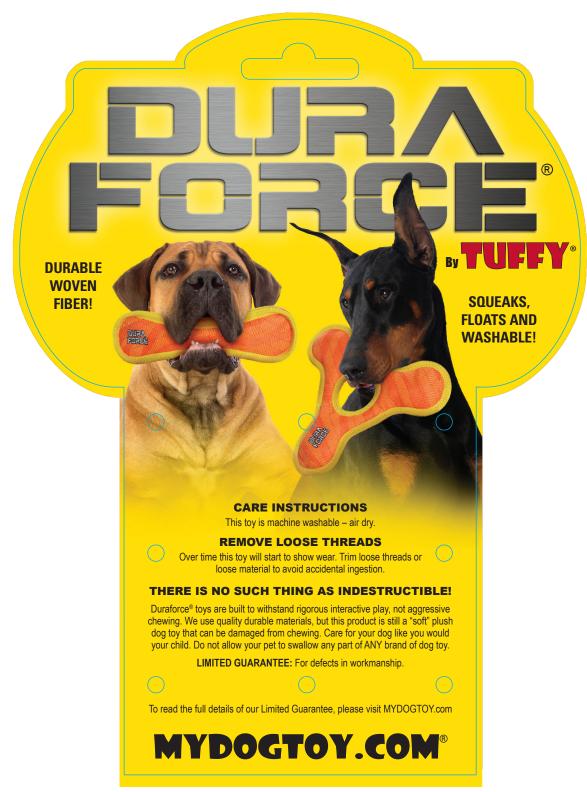

## SQUEAKER SAFETY **POCKETS**

When possible, squeakers are sewn inside protective pouches for your dog's safety.

Please read other side for more instructions.

# SUPER TOUGH WOVEN MESH MAT

The 1st layer (outer) is made from plastic coated polyester fibers that are woven into a thick mat for durability. The outer layer is equally as thick as many multi-layered durable toys. The 2nd layer (inner) is polyester to make the toy even more durable. Both layers are crossstitched together.

# DURABLE WEBBING

Each edge of the DURAFORCE® toy is covered with industrial grade webbing to protect the edges and create strength. The toy is then sewn again to ensure the toy stays together in the toughest interactive play.