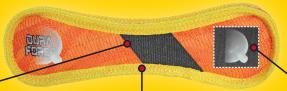

### SUPER TOUGH WOVEN MESH MAT

The 1st layer (Outer) is made from plastic coated polyester fibers that are woven into a thick mat for durability. The outer layer is equally as thick as many multilayered durable toys. The 2nd layer (Inner) is polyester to make the toy even more durable. Both layers are cross-stitched together.

## **DURABLE WEBBING**

Each edge of the DURAFORCE®
toy is covered with industrial grade
webbing to protect the edges and
create strength. The toy is then sewn
again to ensure the toy stays together
in the toughest interactive play.

#### SQUEAKER SAFETY POCKETS

Squeakers are sewn into material pockets inside the toy. This additional layer of safety can give you the time you need to safely remove the toy in the event your dog reaches the core of the toy.