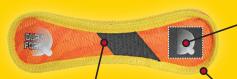

## SQUEAKER SAFETY POCKETS

When possible, squeakers are sewn inside protective pouches for your dog's safety.

Please read other side for more instructions.

## SUPER TOUGH WOVEN MESH MAT

The 1st layer (outer) is made from plastic coated polyester fibers that are woven into a thick mat for durability. The outer layer is equally as thick as many multi-layered durable toys. The 2nd layer (inner) is polyester to make the toy even more durable. Both layers are crossstitched together.

## DURABLE WEBBING

Each edge of the DURAFORCE® toy is covered with industrial grade webbing to protect the edges and create strength. The toy is then sewn again to ensure the toy stays together in the toughest interactive play.