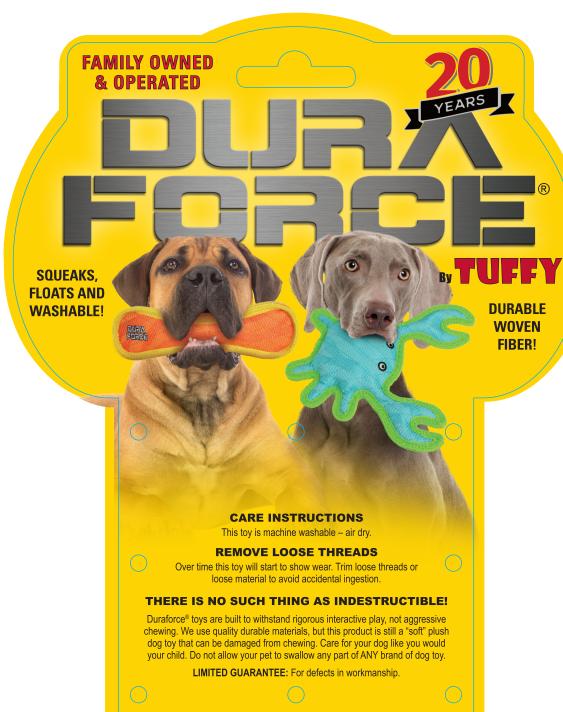

## DURAFORCE

**DURABLE WOVEN FIBER! SQUEAKS, FLOATS AND WASHABLE!** 

## SQUEAKER SAFETY POCKETS

When possible, squeakers are sewn inside protective pouches for your dog's safety.

Please read other side for more instructions.

## SUPER TOUGH WOVEN MESH MAT

The 1st layer (outer) is made from plastic coated polyester fibers that are woven into a thick mat for durability. The outer layer is equally as thick as many multi-layered durable toys. The 2nd layer (inner) is polyester to make the toy even more durable. Both layers are crossstitched together.

## DURABLE WEBBING

Each edge of the DURAFORCE® toy is covered with industrial grade webbing to protect the edges and create strength. The toy is then sewn again to ensure the toy stays together in the toughest interactive play.

Made in China

ALL dog toys are meant for interactive play, not for chewing. If your dog wants to "chew," remove the toy immediately and give your dog something they can digest if swallowed. Love your dog, treat them the same as a child, and NEVER let your dog ingest or swallow any part of ANY brand of dog toy. Injury may result. Not for children.