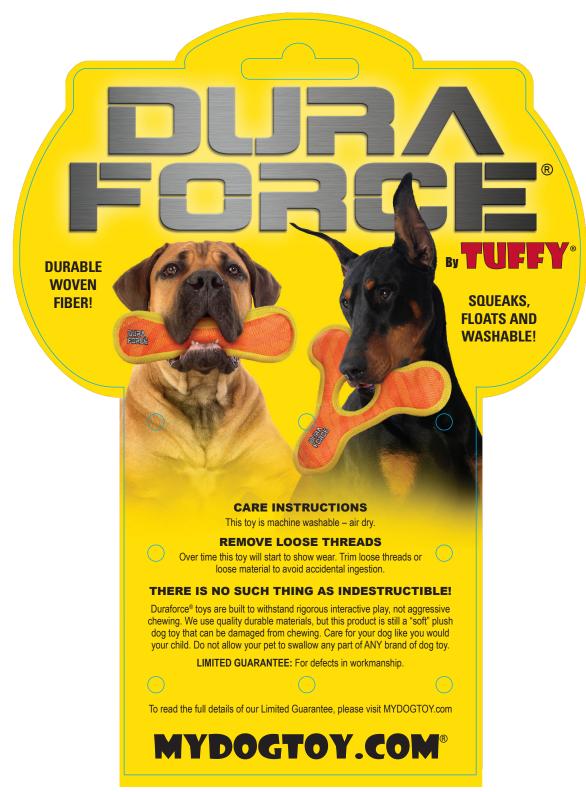

# DURAFORCE

**DURABLE WOVEN FIBER! SQUEAKS, FLOATS AND WASHABLE!** 



## SQUEAKER SAFETY **POCKETS**

When possible, squeakers are sewn inside protective pouches for your dog's safety.

Please read other side for more instructions.

## SUPER TOUGH WOVEN MESH MAT

The 1st layer (outer) is made from plastic coated polyester fibers that are woven into a thick mat for durability. The outer layer is equally as thick as many multi-layered durable toys. The 2nd layer (inner) is polyester to make the toy even more durable. Both layers are crossstitched together.

# DURABLE WEBBING

Each edge of the DURAFORCE® toy is covered with industrial grade webbing to protect the edges and create strength. The toy is then sewn again to ensure the toy stays together in the toughest interactive play.



Mad