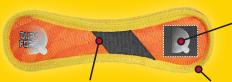

## SQUEAKER SAFETY **POCKETS**

When possible, squeakers are sewn inside protective pouches for your dog's safety.

Please read other side for more instructions.

## SUPER TOUGH WOVEN MESH MAT

The 1st layer (outer) is made from plastic coated polyester fibers that are woven into a thick mat for durability. The outer layer is equally as thick as many multi-layered durable toys. The 2nd layer (inner) is polyester to make the toy even more durable. Both layers are crossstitched together.

# DURABLE WEBBING

Each edge of the DURAFORCE® toy is covered with industrial grade webbing to protect the edges and create strength. The toy is then sewn again to ensure the toy stays together in the toughest interactive play.