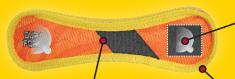

## SQUEAKER SAFETY POCKETS

When possible, squeakers are sewn inside protective pouches for your dog's safety.

Please read other side for more instructions.

## SUPER TOUGH WOVEN MESH MAT

The 1st layer (outer) is made from plastic coated polyester fibers that are woven into a thick mat for durability. The outer layer is equally as thick as many multi-layered durable toys. The 2nd layer (inner) is polyester to make the toy even more durable. Both layers are crossstitched together.

## DURABLE WEBBING

Each edge of the DURAFORCE® toy is covered with industrial grade webbing to protect the edges and create strength. The toy is then sewn again to ensure the toy stays together in the toughest interactive play.