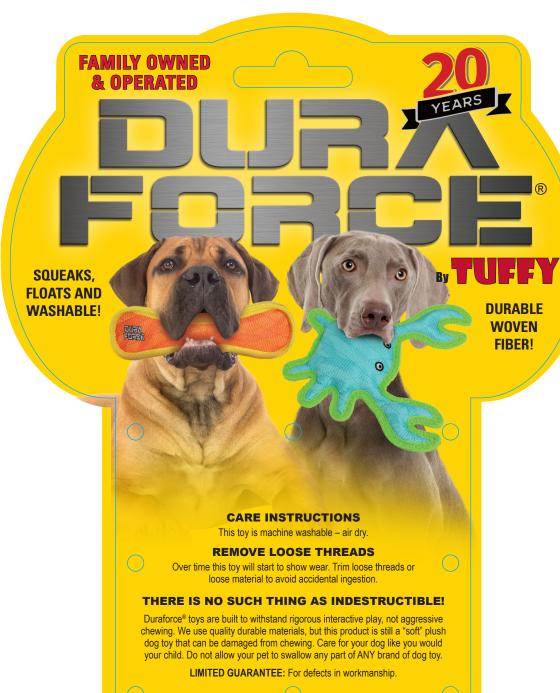

## SQUEAKER SAFETY POCKETS

When possible, squeakers are sewn inside protective pouches for your dog's safety.

Please read other side for more instructions.

## SUPER TOUGH WOVEN MESH MAT

The 1st layer (outer) is made from plastic coated polyester fibers that are woven into a thick mat for durability. The outer layer is equally as thick as many multi-layered durable toys. The 2nd layer (inner) is polyester to make the toy even more durable. Both layers are crossstitched together.

## DURABLE WEBBING

Each edge of the DURAFORCE® toy is covered with industrial grade webbing to protect the edges and create strength. The toy is then sewn again to ensure the toy stays together in the toughest interactive play.