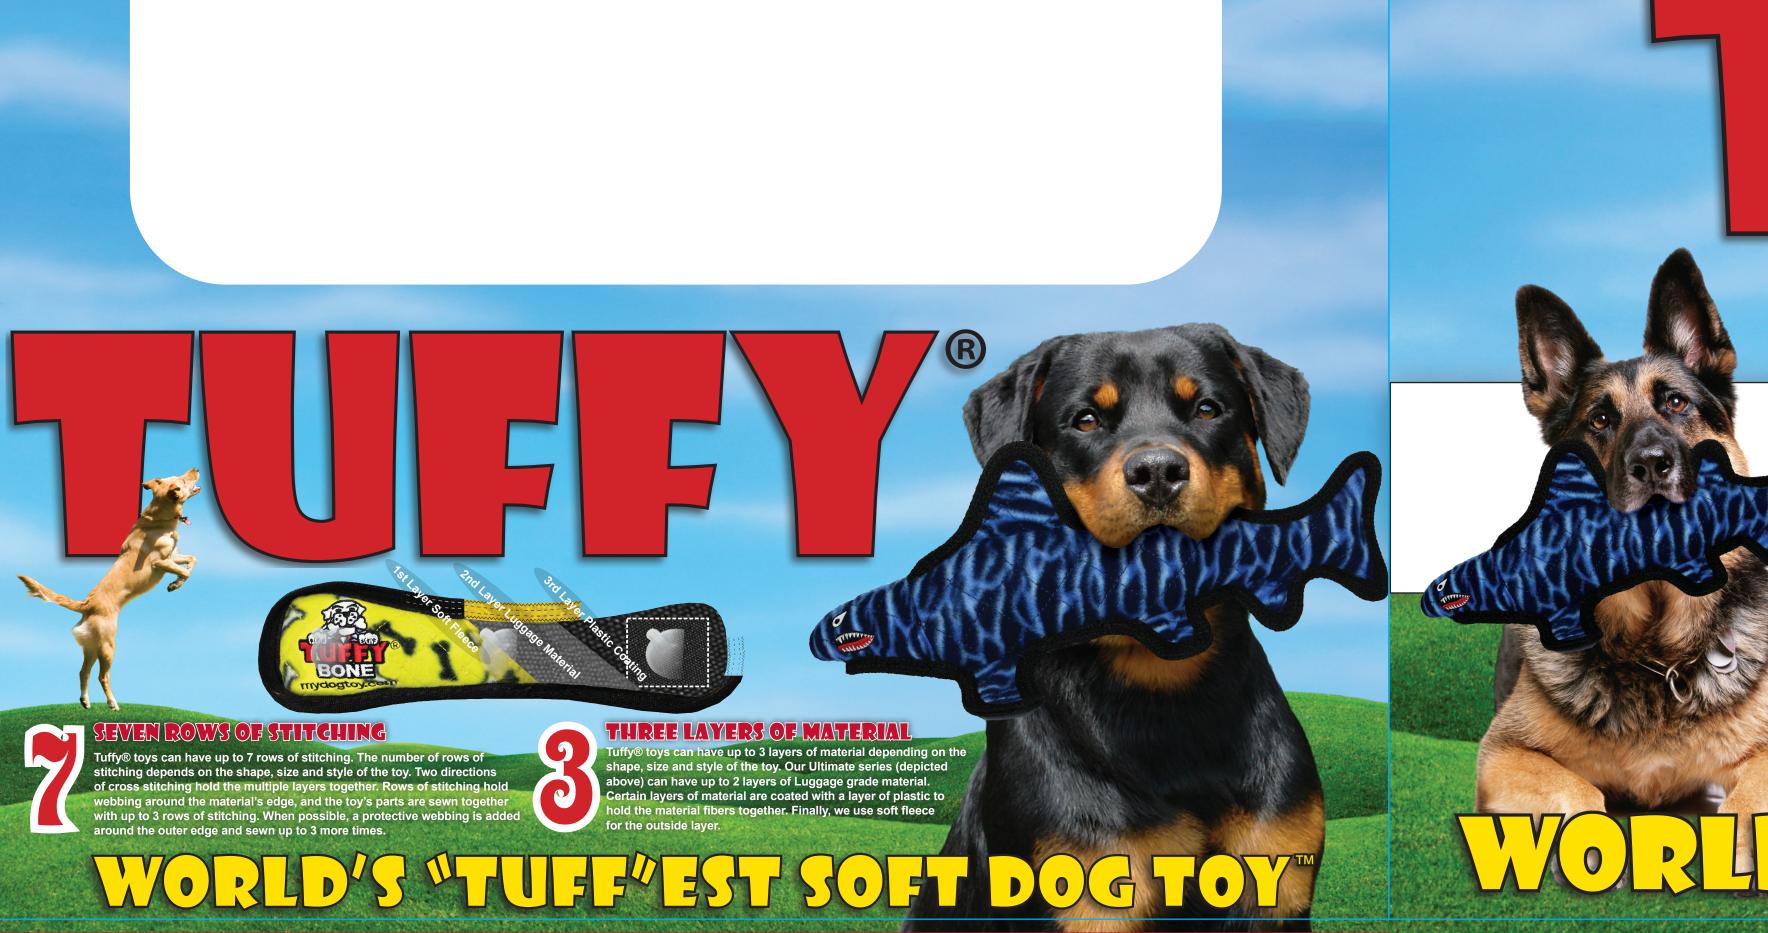

### THERE IS NO SUCH THING AS INDESTRUCTIBLE!

Tuffy's are the "World's Most Durable Soft Dog Toys" and they are built to withstand rigorous interactive play, not aggressive chewing. We use quality durable materials, but this product is still a "soft" plush dog toy that can be damaged from chewing. Care for your dog like you would your child. Do not allow your pet to swallow any part of ANY brand of dog toy.