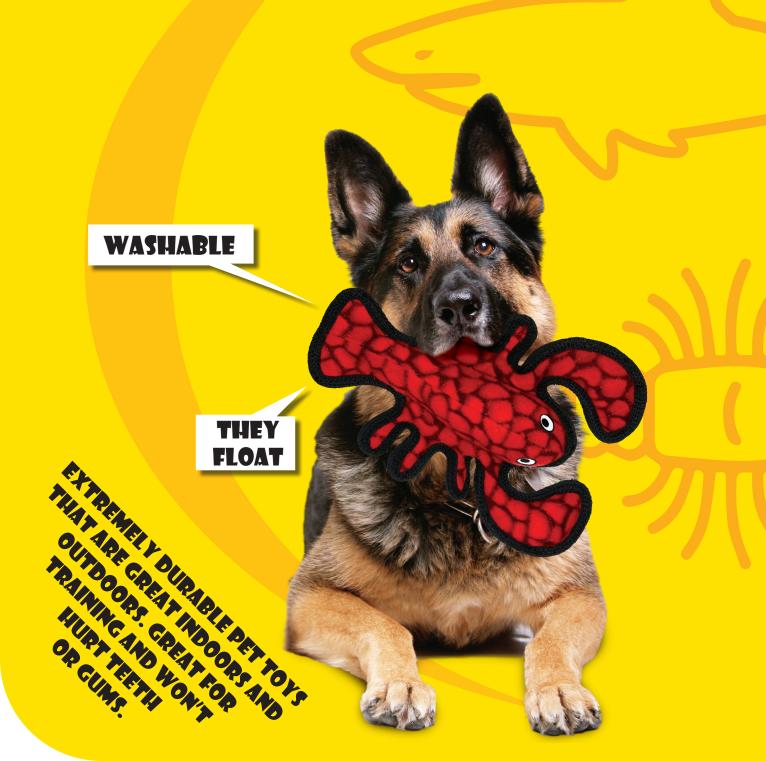

### **CARE INSTRUCTIONS**

This toy is machine washable - air dry.

### THERE IS NO SUCH THINGAS INDESTRUCTIBLE!

Tuffy's are the "World's Most Durable Soft Dog Toys" and they are built to withstand rigorous interactive play, not aggressive chewing. We use quality durable materials, but this product is still a "soft" plush dog toy that can be damaged from chewing. Care for your dog like you would your child. Do not allow your pet to swallow any part of ANY brand of dog toy.