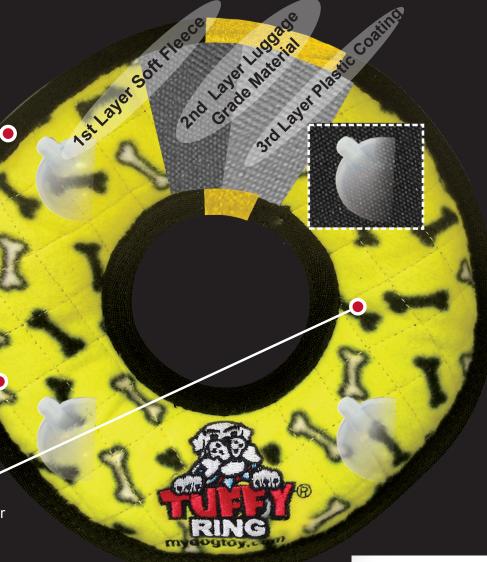

# SEVEN ROWS OF STITCHING

Tuffy® toys can have up to 7 rows of stitching. The number of rows of stitching depends on the shape, size and style of the toy. Two directions of cross stitching hold the multiple layers together. Rows of stitching hold webbing around the material's edge, and the toy's parts are sewn together with up to 3 rows of stitching. When possible, a protective webbing is added around the outer edge and sewn up to 3 more times.

# THREE LAYERS OF MATERIAL

Tuffy® toys can have up to 3 layers of material depending on the shape, size and style of the toy. Our Ultimate series (depicted here) can have up to 2 layers of Luggage grade material. Certain layers of material are coated with a layer of plastic to hold the material fibers together. Finally, we use soft fleece for the outside laver.

### PROTECTIVE WEBBING

For our Ultimate series we add an additional layer of webbing, whenever possible, around the outside edge to cover the seams of the toy. This is sewn multiple times, for added durability.