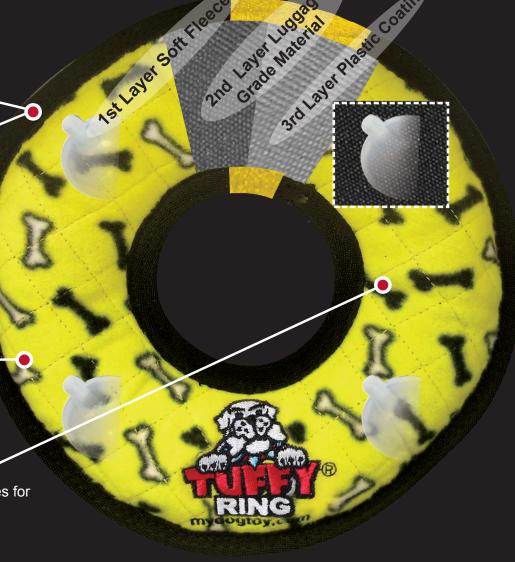

## THREE LAYERS OF MATERIAL

Tuffy® toys can have up to 3 layers of material depending on the shape, size and style of the toy. Our Ultimate series (depicted here) can have up to 2 layers of Luggage grade material. Certain layers of material are coated with a layer of plastic to hold the material fibers together. Finally, we use soft fleece for the outside layer.