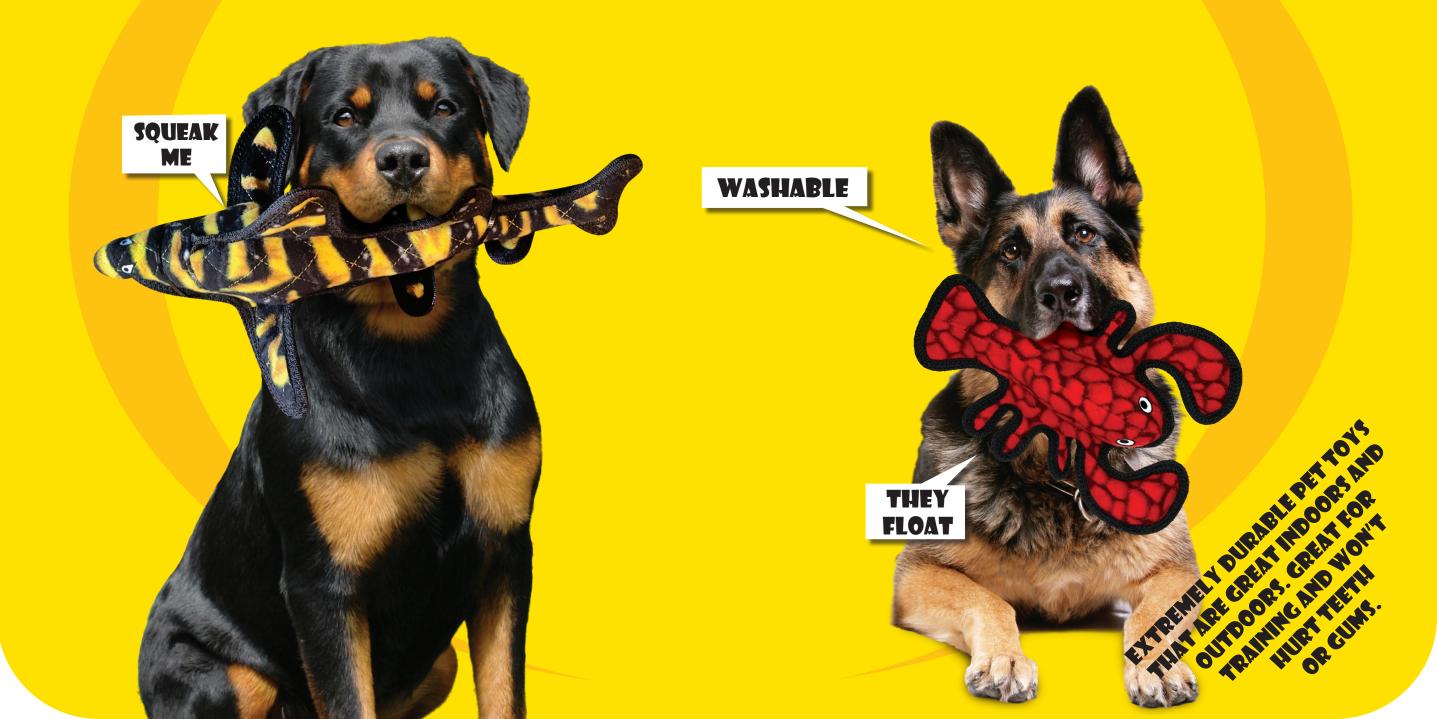

# WORLD'S 'TUFF'EST SOFT DOG TOY

# THERE IS NO SUCH THINGAS INDESTRUCTIBLE!

15t Laver Soft Fleece

Tuffy's are the "World's Most Durable Soft Dog Toys" and they are built to withstand rigorous interactive play, not aggressive chewing. We use quality durable materials, but this product is still a "soft" plush dog toy that can be damaged from chewing. Care for your dog like you would your child. Do not allow your pet to swallow any part of ANY brand of dog toy.

# SEVEN ROWS OF STITCHING

Tuffy® toys can have up to 7 rows of stitching. The number of rows of stitching depends on the shape, size and style of the toy. Two directions of cross stitching hold the multiple layers together. Rows of stitching hold webbing around the material's edge, and the toy's parts are sewn together with up to 3 rows of stitching. When possible, a protective webbing is added around the outer edge and sewn up to 3 more times.

# FOUR LAYERS OF MATERIAL

Tuffy® toys can have up to 4 layers of material depending on the shape, size and style of the toy. Our Ultimate series (depicted here) can have up to 2 layers of Luggage grade material. Certain layers of material are coated with a layer of plastic to hold the material fibers together. Finally, we use soft fleece for the outside layer.

# **PROTECTIVE WEBBING**

For our Ultimate series we add an additional layer of webbing, whenever possible, around the outside edge to cover the seams of the toy. This is sewn multiple times, for added durability.

# SQUEAKER SAFETY POCKETS

When possible, squeakers are sewn inside protective pouches for your dog's safety.

DO NOT indest any part of this toy.

Co

LIMITED GUARANTEE: We guarantee the toys against defects and workmanship. If you experience a problem you should contact VIP Products directly at 1-866-4-DOG-TOY (436-4869).