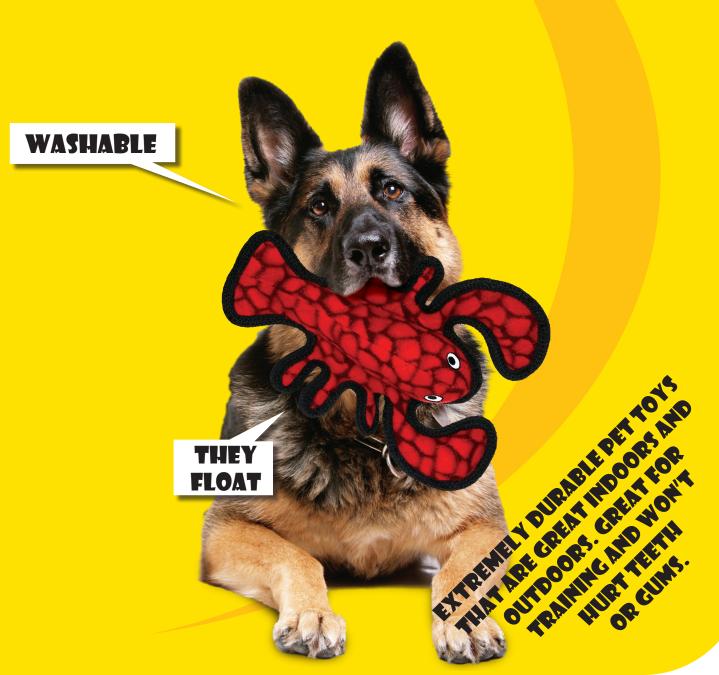

# WORLD'S "TUFF" EST-SOFT DOG TOY







# **CARE INSTRUCTIONS**

This toy is machine washable – air dry.

## **REMOVE LOOSE THREADS**

Over time this toy will start to show wear. Trim loose threads or loose material to avoid accidental ingestion.

# THERE IS NO SUCH THINGAS INDESTRUCTIBLE!

Tuffy's are the "World's Most Durable Soft Dog Toys" and they are built to withstand rigorous interactive play, not aggressive chewing. We use quality durable materials, but this product is still a "soft" plush dog toy that can be damaged from chewing. Care for your dog like you would your child. Do not allow your pet to swallow any part of ANY brand of dog toy.

LIMITED GUARANTEE: For defects in workmanship. To read the full details of our Limited Guarantee, please visit MYDOGTOY.com

# SEVEN ROWS OF STITCHING

Tuffy® toys can have up to