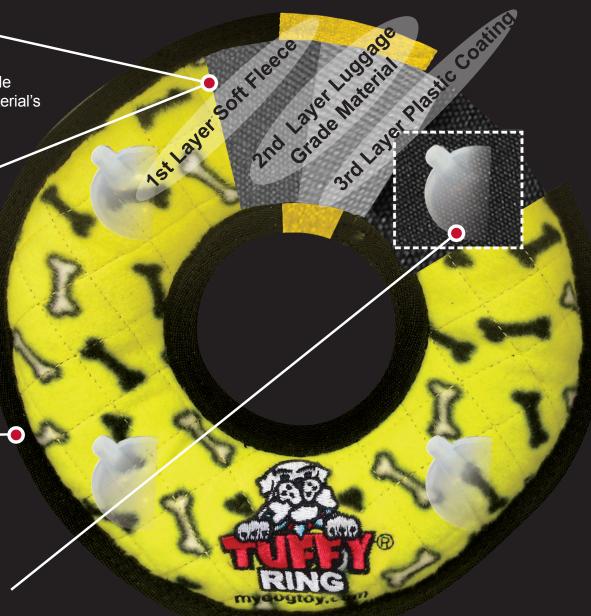

# FOUR LAYERS OF MATERIAL

Tuffy® toys can have up to 4 layers of material depending on the shape, size and style of the toy. Our Ultimate series (depicted here) can have up to 2 layers of Luggage grade material. Certain layers of material are coated with a layer of plastic to hold the material fibers together. Finally, we use soft fleece for the outside layer.