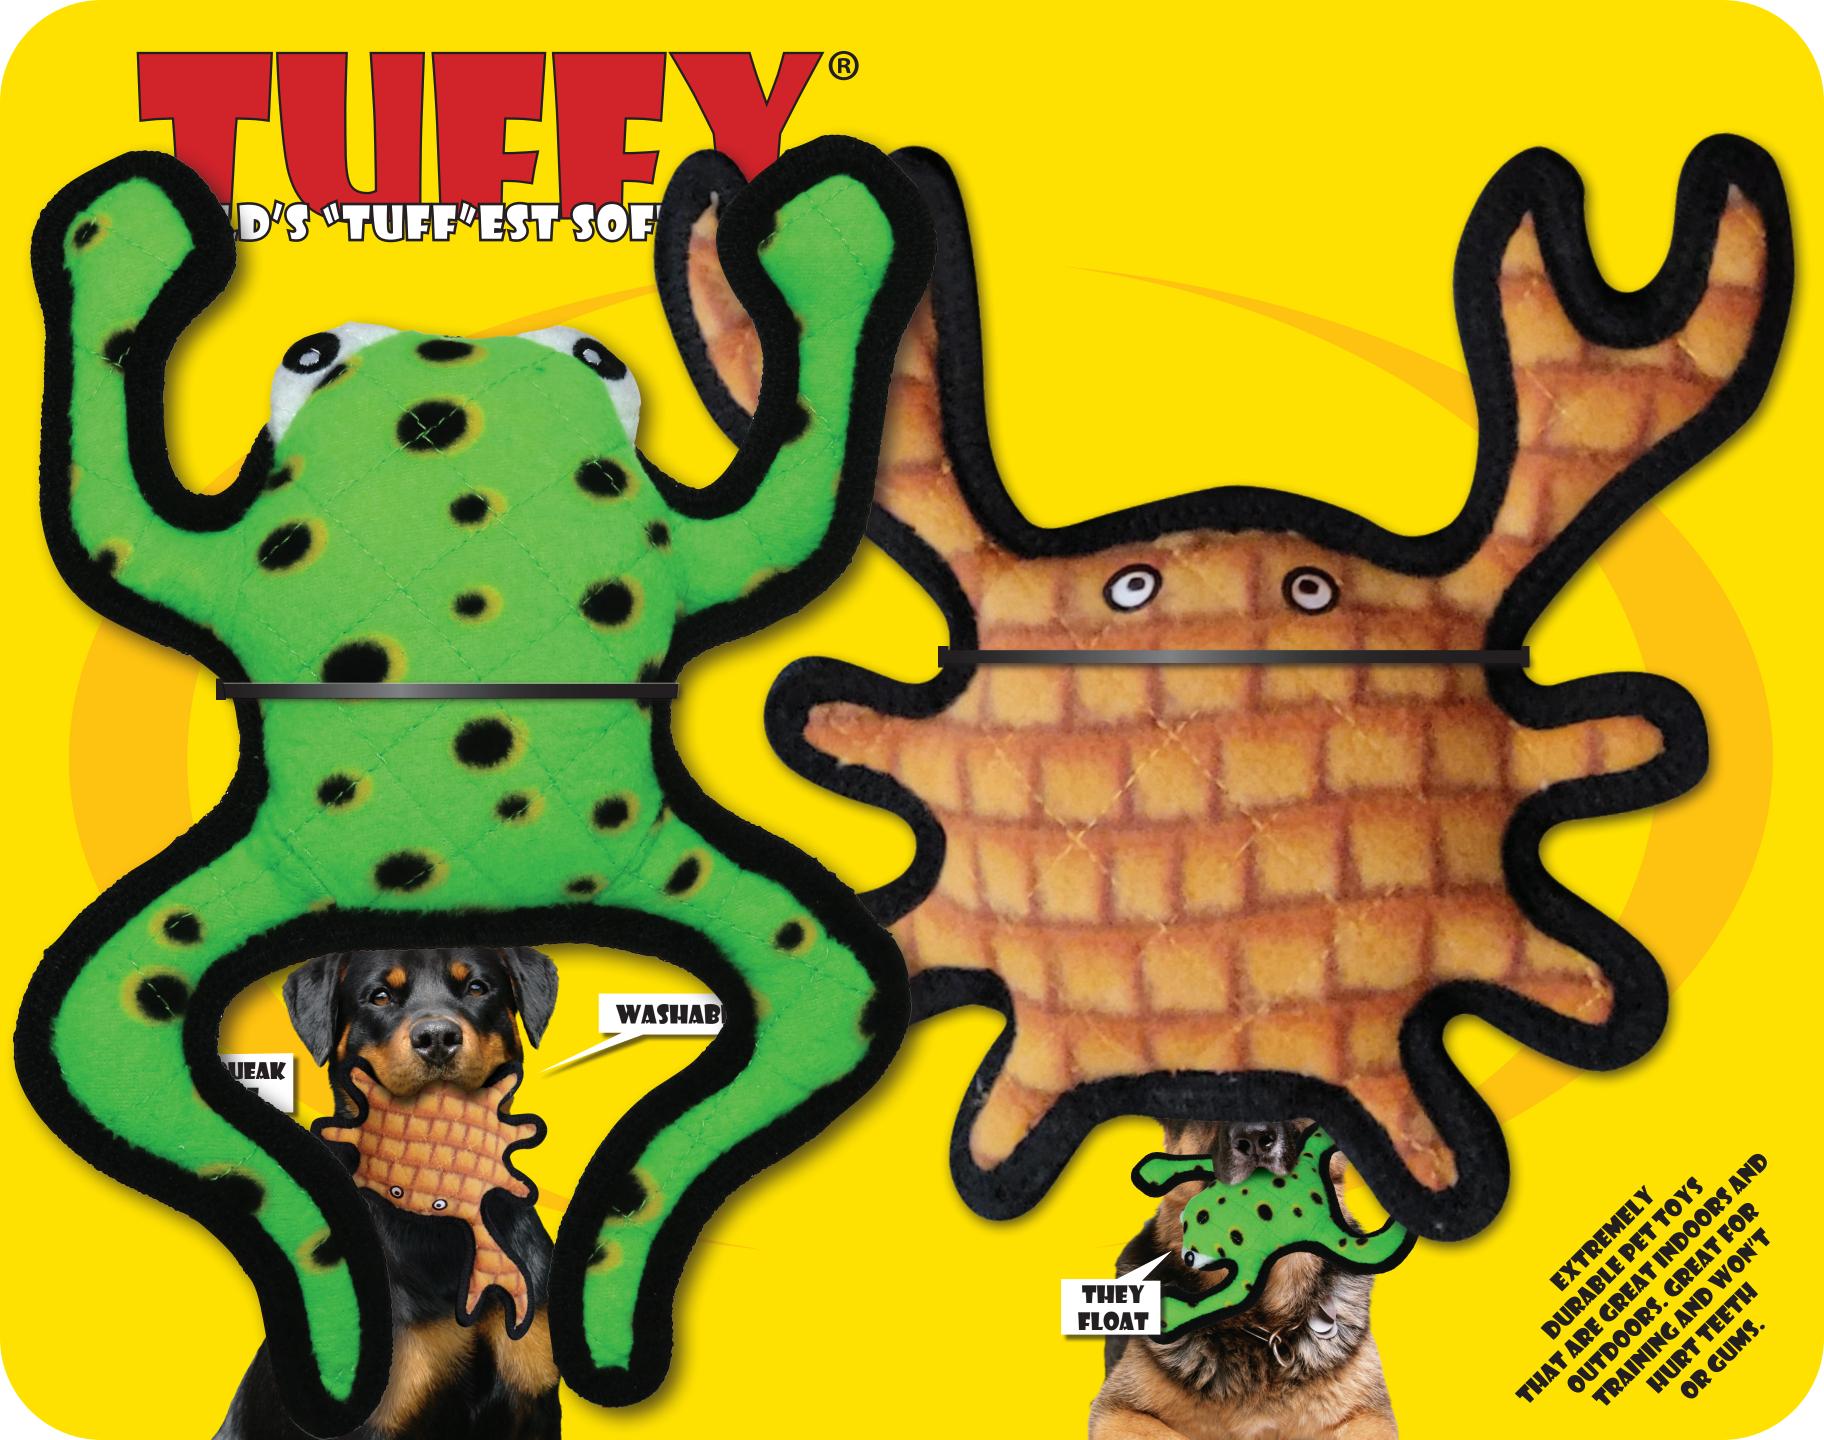

#### THERE IS NO SUCH THINGAS INDESTRUCTIBLE!

Tuffy's are the "World's Most Durable Soft Dog Toys" and they are built to withstand rigorous interactive play, not aggressive chewing. We use quality durable materials, but this product is still a "soft" plush dog toy that can be damaged from chewing. Care for your dog like you would your child. Do not allow your pet to swallow any part of ANY brand of dog toy.