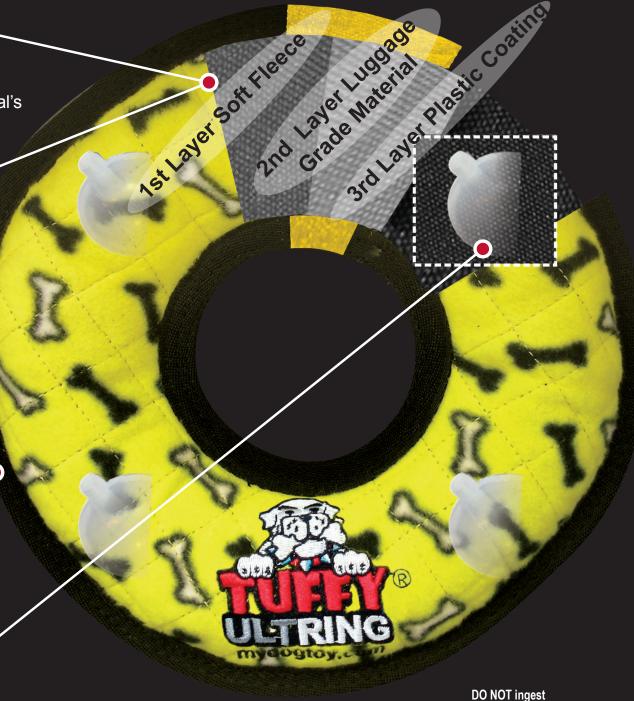

# FOUR LAYERS OF MATERIAL

Tuffy® toys can have up to 4 layers of material depending on the shape, size and style of the toy. Our Ultimate series (depicted here) can have up to 2 layers of Luggage grade material. Certain layers of material are coated with a layer of plastic to hold the material fibers together. Finally, we use soft fleece for the outside layer.

# PROTECTIVE WEBBING

For our Ultimate series we add an additional layer of webbing, whenever possible, around the outside edge to cover the seams of the toy. This is sewn multiple times, for added durability.