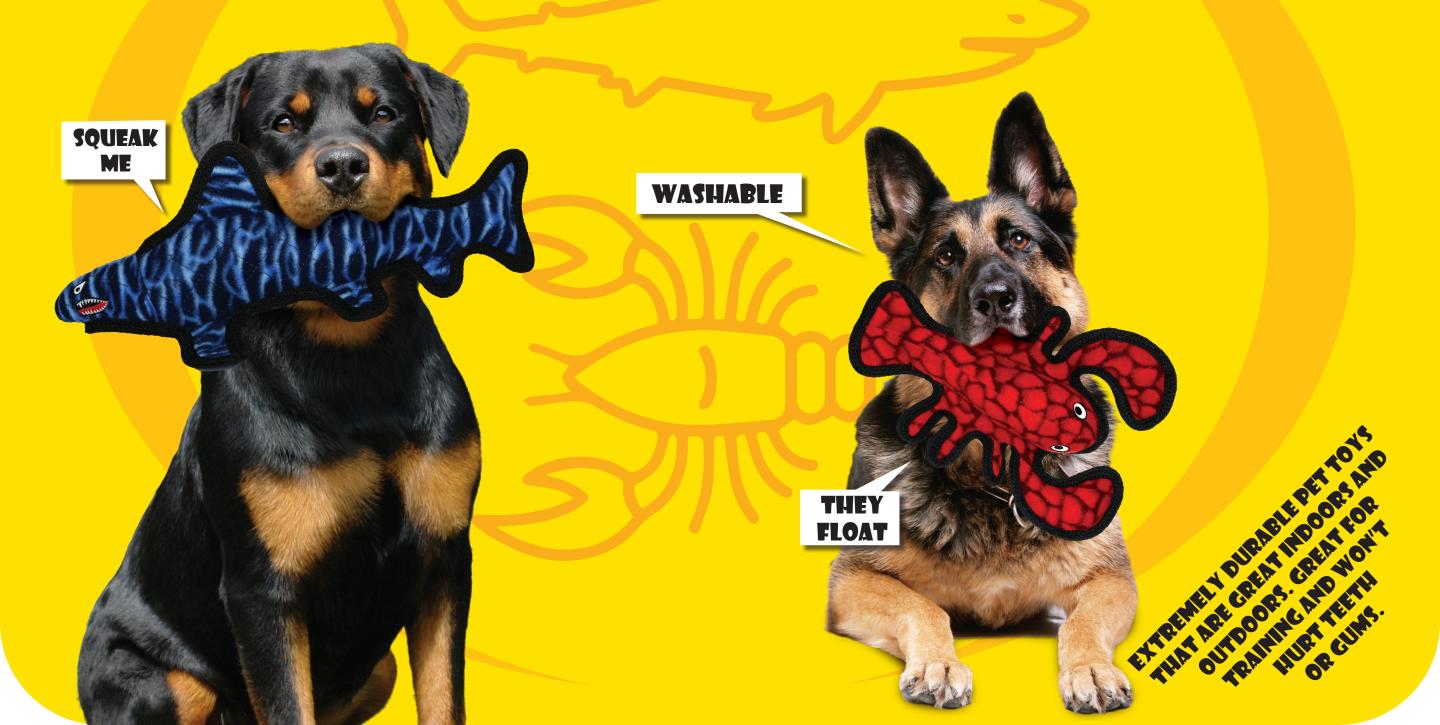

# WORLD'S \*TUFF\*EST SOFT DOG TOY

#### THERE IS NO SUCH THING AS INDESTRUCTIBLE!

Tuffy's are the "World's Most Durable Soft Dog Toys" and they are built to withstand rigorous interactive play, not aggressive chewing. We use quality durable materials, but this product is still a "soft" plush dog toy that can be damaged from chewing. Care for your dog like you would your child. Do not allow your pet to swallow any part of ANY brand of dog toy.

### SEVEN ROWS OF STITCHING

Tuffy® toys can have up to 7 rows of stitching. The number of rows of stitching depends on the shape, size and style of the toy. Two directions of cross stitching hold the multiple layers together. Rows of stitching hold webbing around the material's edge, and the toy's parts are sewn together with up to 3 rows of stitching. When possible, a protective webbing is added around the outer edge and sewn up to 3 more times.

## THREE LAYERS OF MATERIAL

Tuffy® toys can have up to 3 layers of material depending on the shape, size and style of the toy. Our Ultimate series (depicted here) can have up to 2 layers of Luggage grade material. Certain layers of material are coated with a layer of plastic to hold the material fibers together. Finally, we use soft fleece for the outside laver.

## **PROTECTIVE WEBBING**

For our Ultimate series we add an additional layer of webbing, whenever possible, around the outside edge to cover the seams of the toy. This is sewn multiple times, for added durability.

## SQUEAKER SAFETY POCKETS

When possible, squeakers are sewn inside protective pouches for your dog's safety.

> DO NOT indest any part of this toy

LIMITED GUARANTEE: We guarantee the toys against defects and workmanship. If you experi-