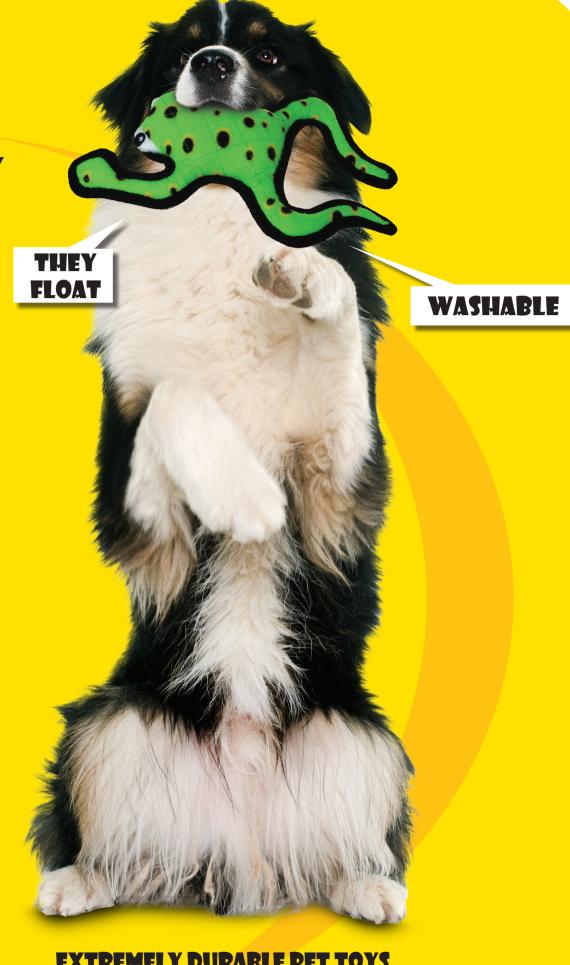

# WORLD'S "TUFF" EST-SOFT DOG TOY





EXTREMELY DURABLE PET TOYS
THAT ARE GREAT INDOORS AND OUTDOORS.
GREAT FOR TRAINING AND WON'T
HURT TEETH OR GUMS.



# SEVEN ROWS OF STITCHING

Tuffy® toys can have up to 7 rows of stitching. The number of rows of stitching depends on the shape, size and style of the toy. Two directions of cross stitching hold the multiple layers together. Rows of stitching hold webbing around the material's edge, and the toy's parts are sewn together with up to 3 rows of stitching. When possible, a protective webbing is added around the outer edge and sewn up to 3 more times.

8

# THREE LAYERS OF MATERIAL

Tuffy® toys can have up to 3 layers of material depending on the shape, size and style of the toy. Our Ultimate series (depicted here) can have up to 2 layers of Luggage grade material. Certain layers