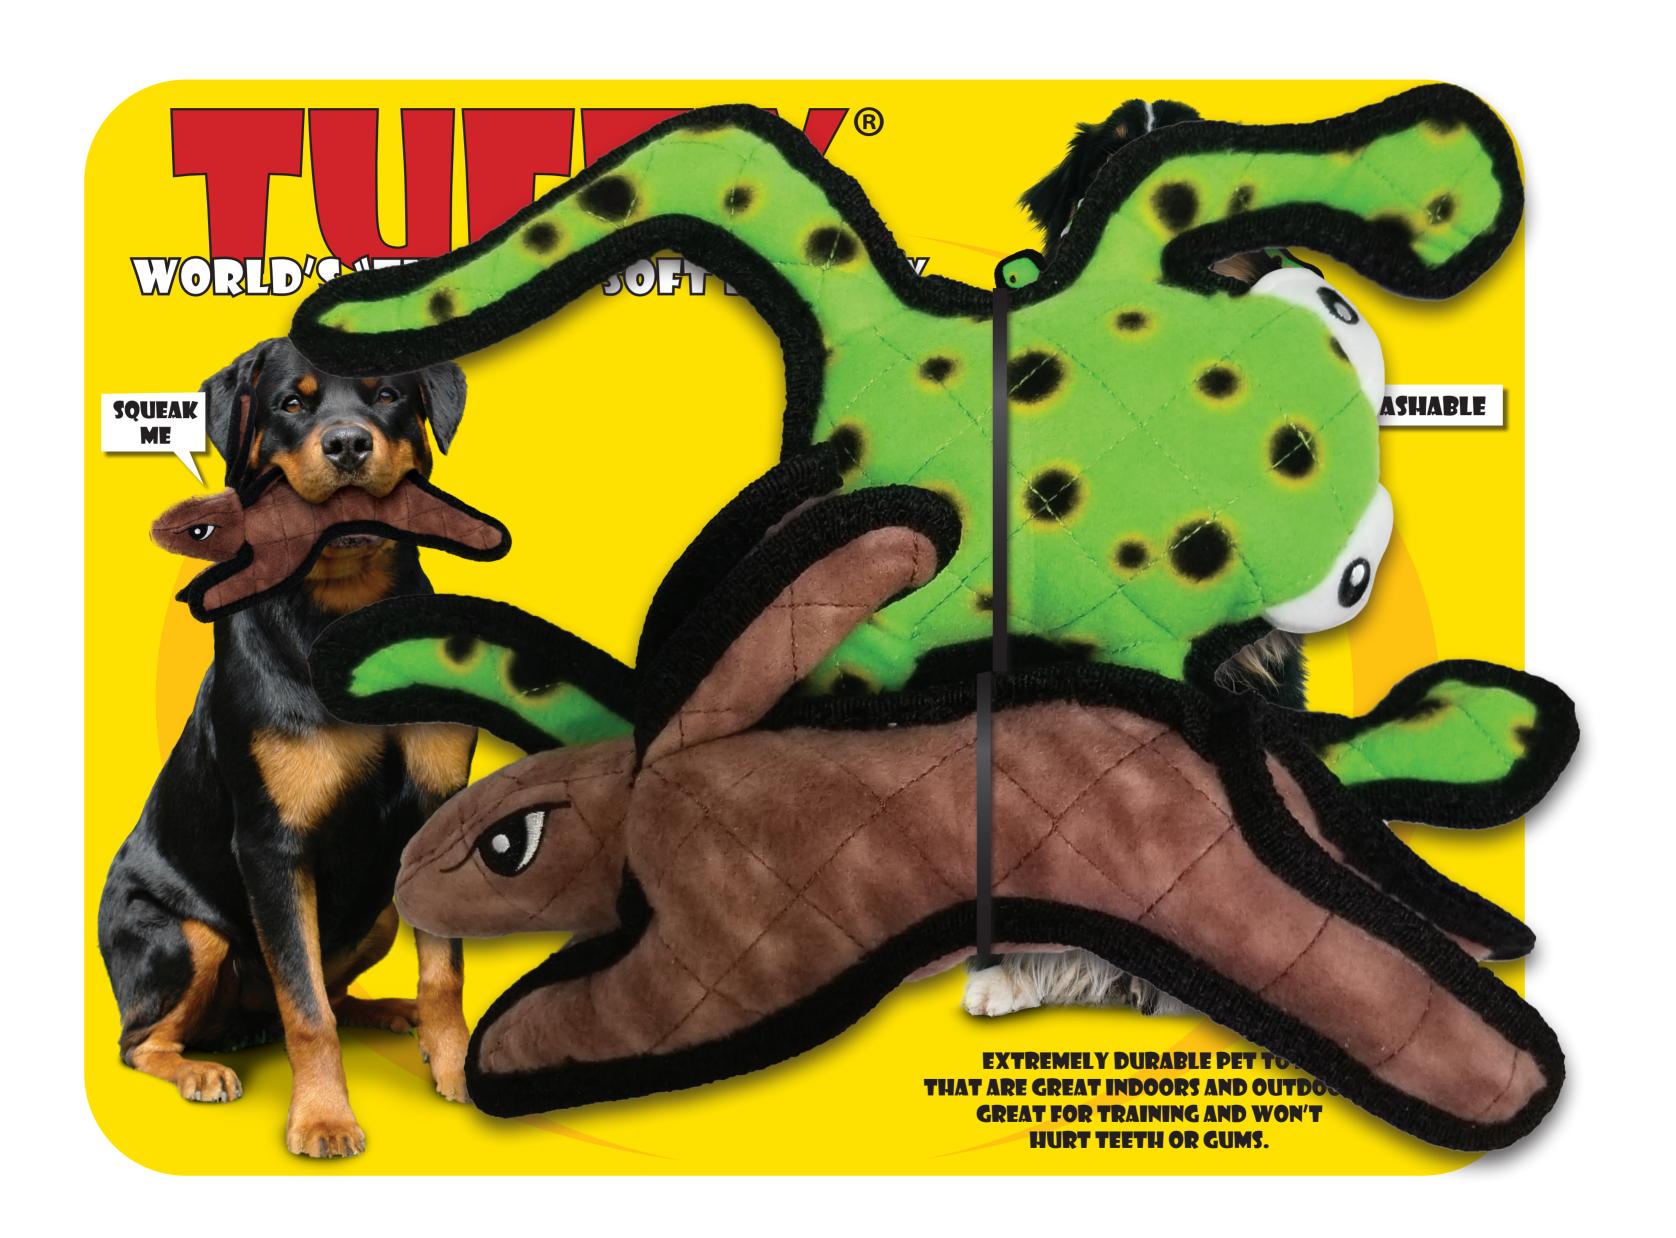

## SEVEN ROWS OF STITCHING

Tuffy® toys can have up to 7 rows of stitching. The number of rows of stitching depends on the shape, size and style of the toy. Two directions of cross stitching hold the multiple layers together. Rows of stitching hold webbing around the material's edge, and the toy's parts are sewn together with up to 3 rows of stitching. When possible, a protective webbing is added around the outer edge and sewn up to 3 more times.



### THREE LAYERS OF MATERIAL

Tuffy® toys can have up to 3 layers of material depending on the shape, size and style of the toy. Our Ultimate series (depicted here) can have up to 2 layers of Luggage grade material. Certain layers of material are coated with a layer of plastic to hold the material fibers together. Finally, we use soft fle